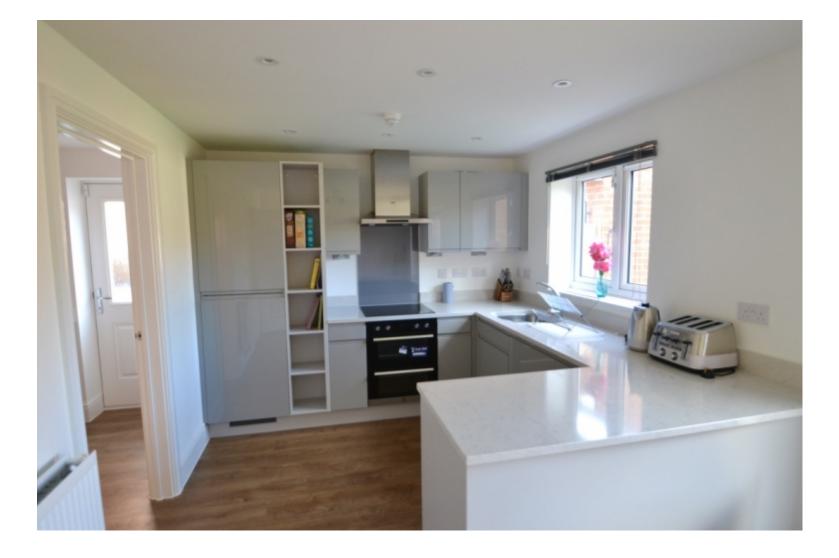

## **Property Description**

1 large double bedroom with en-suite bathroom within a BRAND NEW shared house. All bills & wifi included. Comprising of 4 bedrooms the house would only have 3 occupants' in total including the live-in landlord. Large garden and stunning kitchen.

On the ground floor you will find a good-sized lounge area, downstairs toilet and a large kitchen/dining area with brand-new built-in appliances. Off the kitchen you will find a utility room with all appliances included and access door to the driveway and garage.