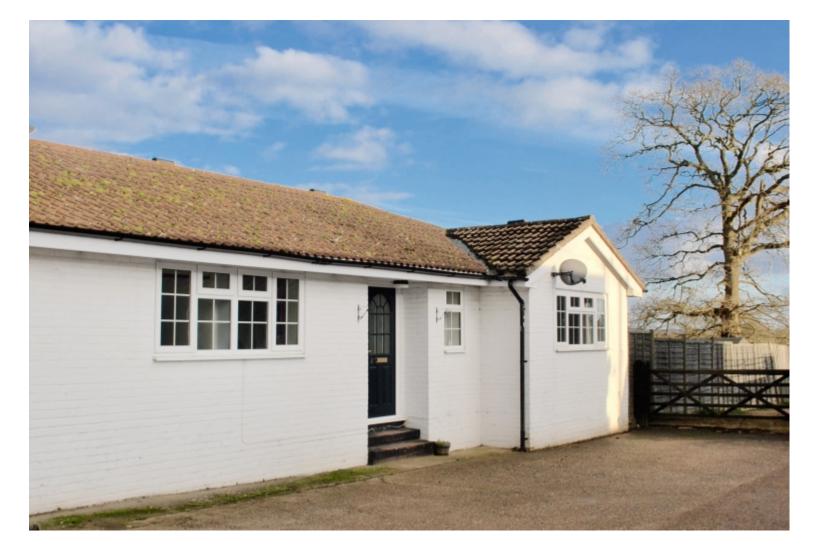

#### **Property Description**

Three bedroom bungalow close to Rusper village

#### **Main Particulars**

Close to Rusper village and within easy access to Gatwick airport, A23/M23/M25. Three bedroom bungalow with spacious kitchen containing all appliances. Two double bedrooms and one single bedroom. Large bathroom with bath and separate shower. Lounge leading to patio area in garden which surrounds the property. Off street parking.