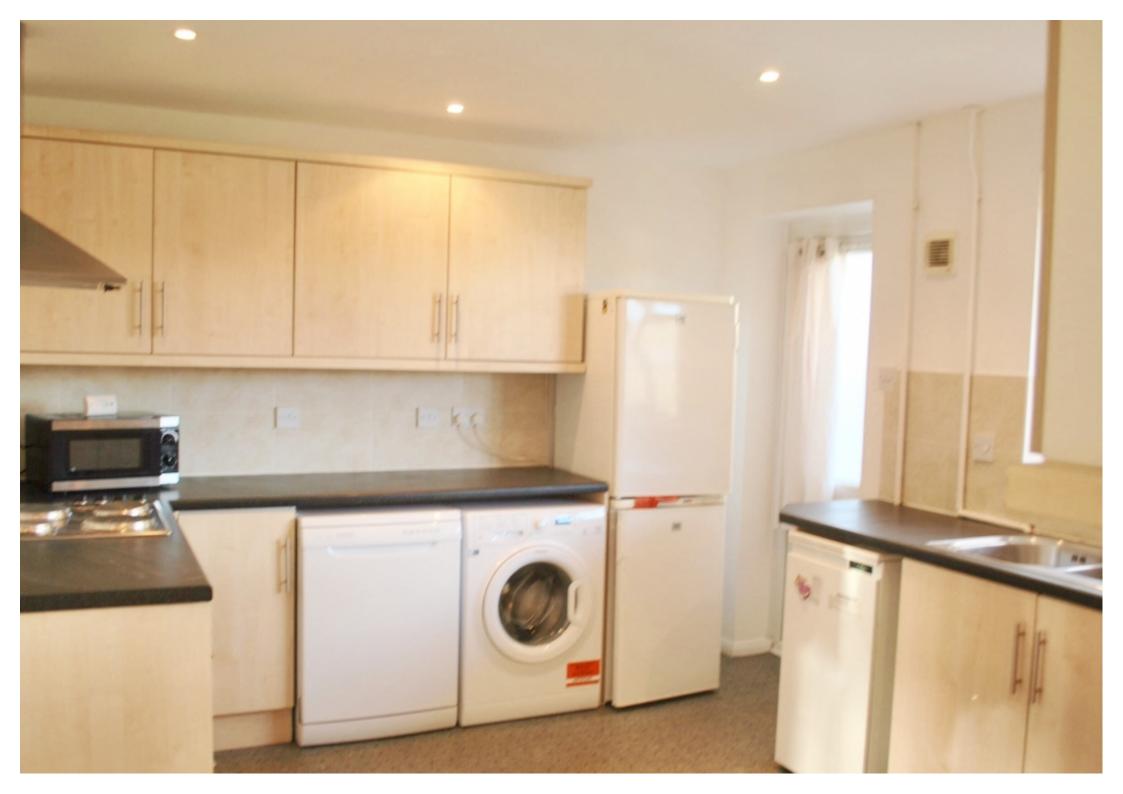

#### **Main Particulars**

Close to Rusper village and within easy access to Gatwick airport, A23/M23/M25. Three bedroom bungalow with spacious kitchen containing all appliances. Two double bedrooms and one single bedroom. Large bathroom with bath and separate shower. Lounge leading to patio area in garden which surrounds the property. Off street parking.