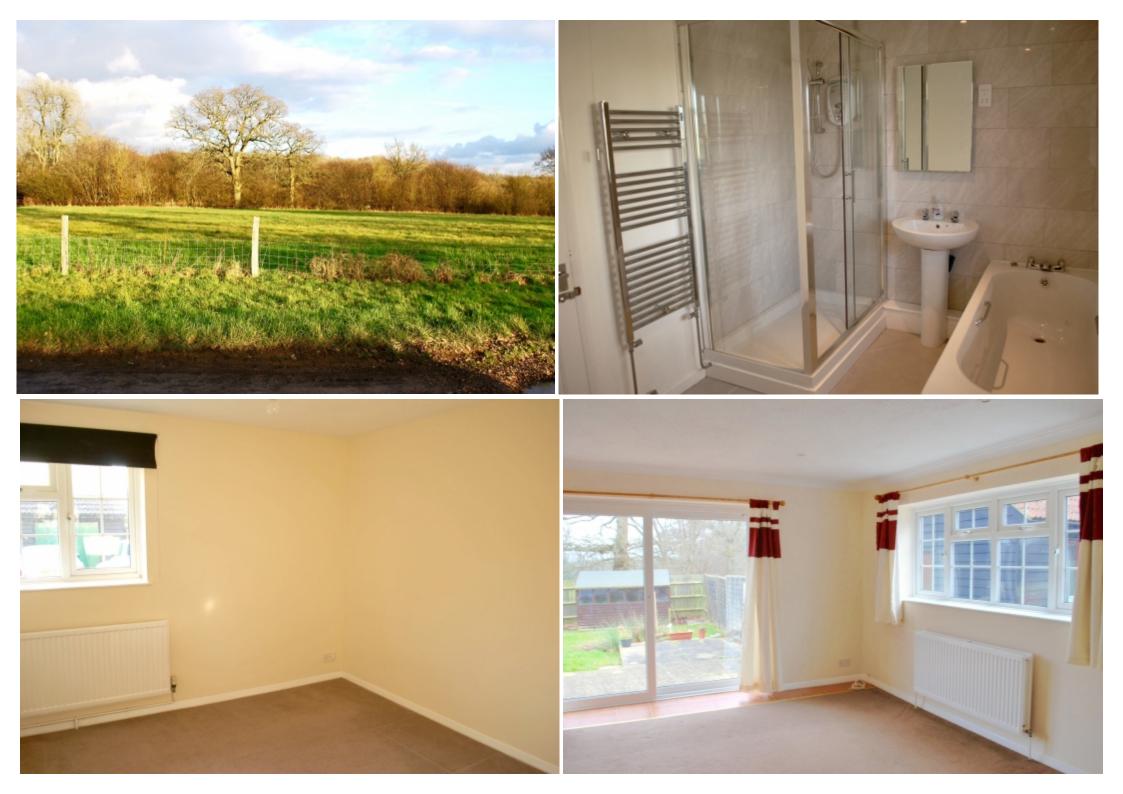

### **Key Features**

Three bedrooms

 Lounge leading to patio area Large garden

#### **Main Particulars**

Close to Rusper village and within easy access to Gatwick airport, A23/M23/M25. Three bedroom bungalow with spacious kitchen containing all appliances. Two double bedrooms and one single bedroom. Large bathroom with bath and separate shower. Lounge leading to patio area in garden which surrounds the property. Off street parking.