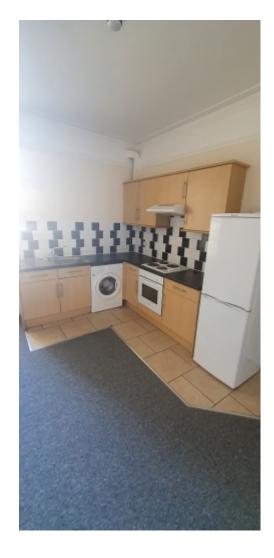

## **Main Particulars**

Dedman Lettings is pleased to offer this one bedroom apartment in a period terraced building close to sea front and town centre.

The property comprises of a open plan kitchen/lounge area, double bedroom and bathroom.

The kitchen has an integrated oven & hob, free standing fridge freezer, and washing machine. The bathroom has a shower cubicle, W/C and basin.

The rent of £715pcm includes heating, hot water, water rates and wifi.