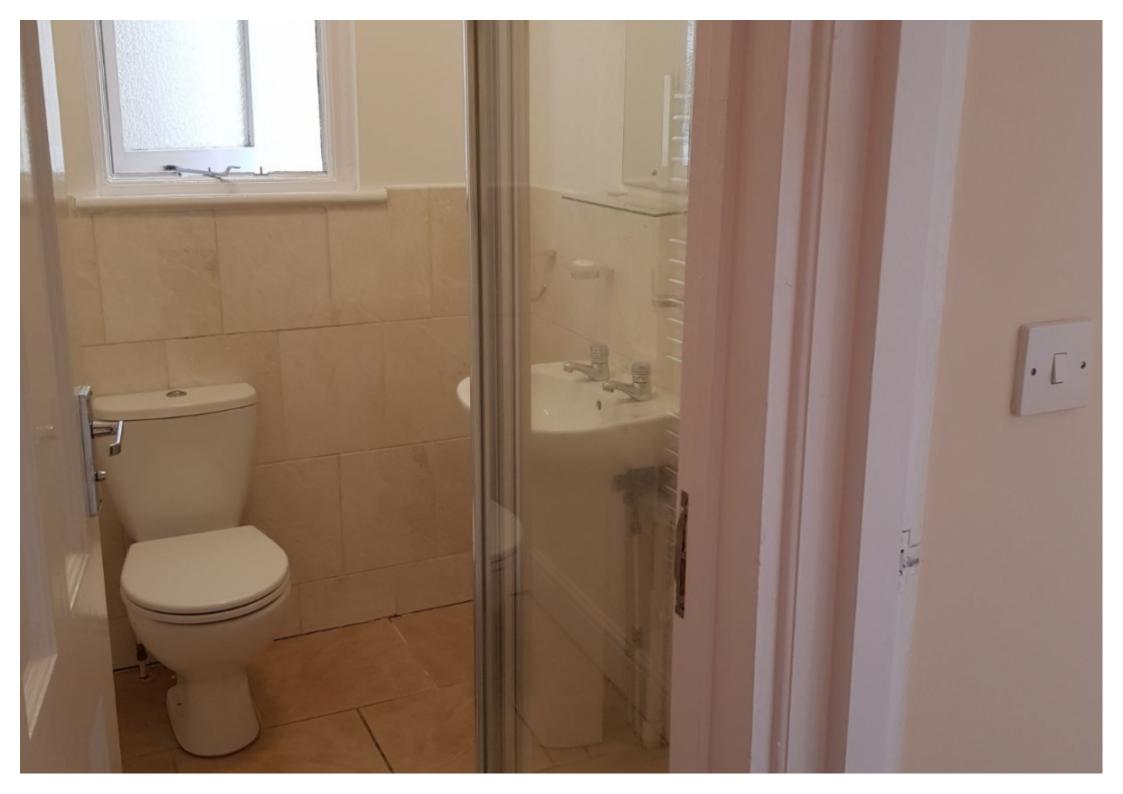

The kitchen has an integrated oven & hob, free standing fridge freezer, and washing machine. The bathroom has a shower cubicle, W/C and basin.

The rent of £715pcm includes heating, hot water, water rates and wifi.