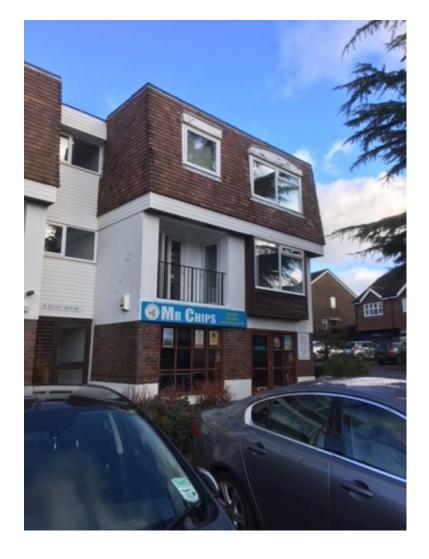

£730 PCM

Havant House, Mill Lane, Storrington

Flat | 2 Bedrooms | 1 Bathroom

## **Property Description**

Large two bedroom first floor apartment with balcony in Storrington town centre. Gas central heating, double glazing and one allocated parking space.

## **Main Particulars**

The property has two double bedrooms, a large sitting room with balcony, gas central heating, double glazing and lovely views of the South Downs. the flat is freshly decorated throughout with fully up to datekitchen with built in appliances. Bathroom with bath, tbale top basin and shower cubicle. Laminate flooring throughout.