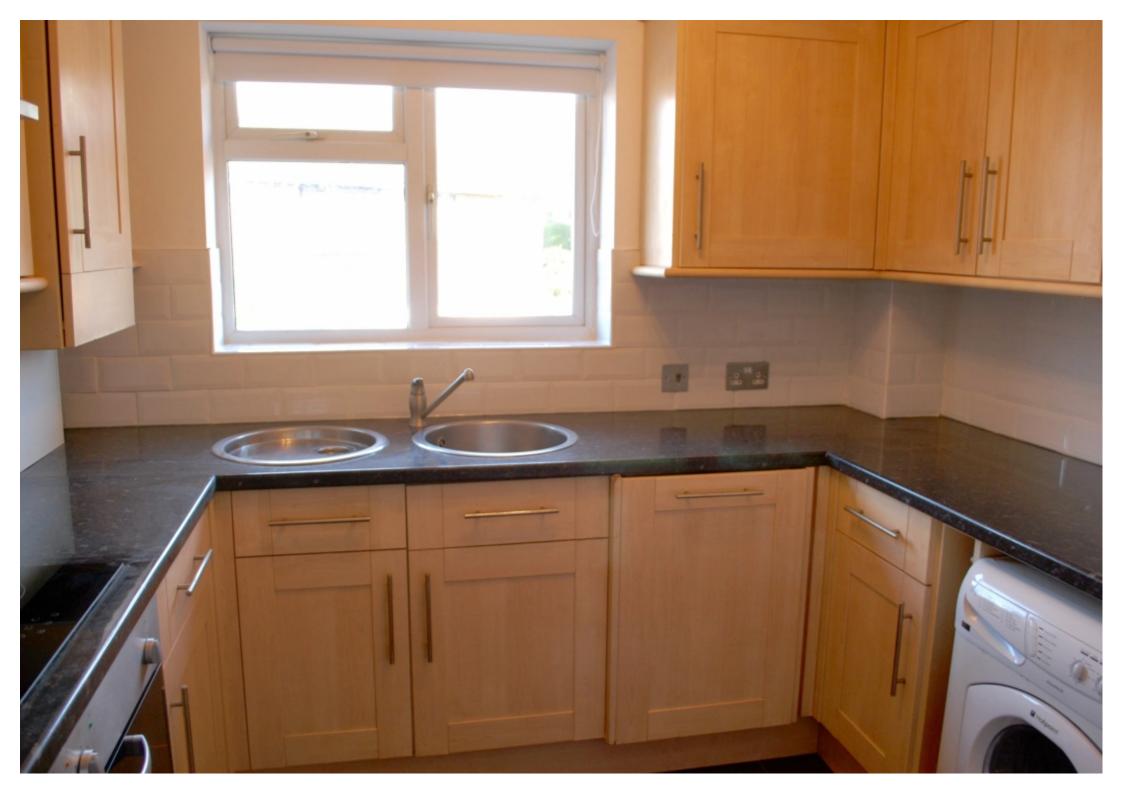

## **Main Particulars**

The property has two double bedrooms, a large sitting room with balcony, gas central heating, double glazing and lovely views of the South Downs. the flat is freshly decorated throughout with fully up to datekitchen with built in appliances. Bathroom with bath, tbale top basin and shower cubicle. Laminate flooring throughout.