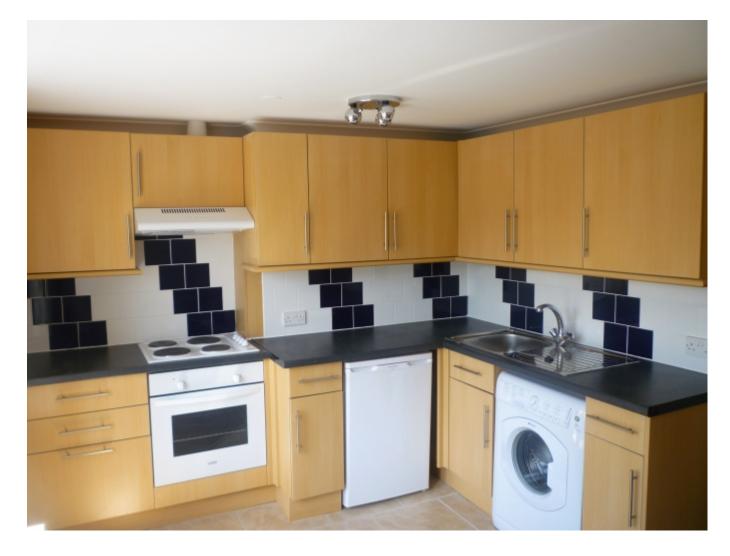

#### **Property Description**

Studio apartment close to Eastbourne Sea front and town centre.

#### **Main Particulars**

Studio apartment close to Eastbourne sea front and town centre. One spacious room including kitchen, shower room with toilet and hand basin. The rental of £510pcm includes all heating, hot water and unlimited internet access.