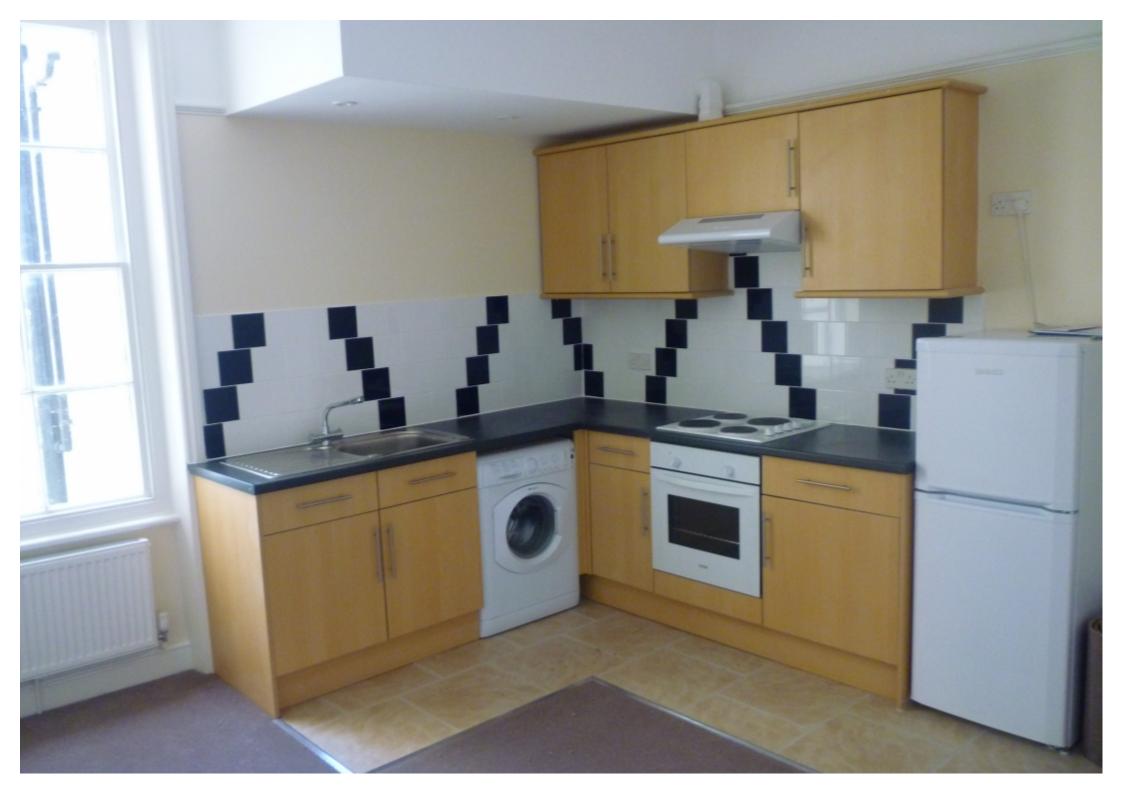

## **Main Particulars**

Spcious one double bedroom flat close to Eastbourne sea front and town centre. Recently decorated in neutral colours and carpeted throughout. Central heating, hot water and Free WIFI are included in the rental of £640pcm. Bright lounge/kitchen, one double bedroom, bathroom.