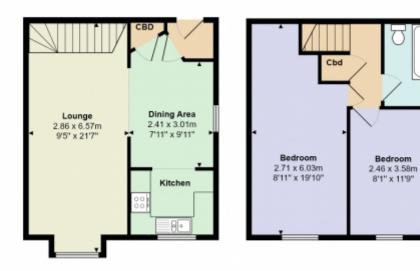

#### 4, Lockwood Court, Crawley, West Sussex RH10 8XR

Total Area: 64.4 m2 ... 694 ft2

Whilst every afternpt has been made to ensure the accuracy of the floor plan shown, all measurements, positioning, fixtures, fiftings and any other data shown are an approximate interpretation for illustrative purposes only and are not to scale. No responsibility is taken for any error, omission, miss-statement or use of data shown.

This floorplan is for illustrative purposes only and the location of doors, windows and other items are approximate.

Telephone: 01293 821143