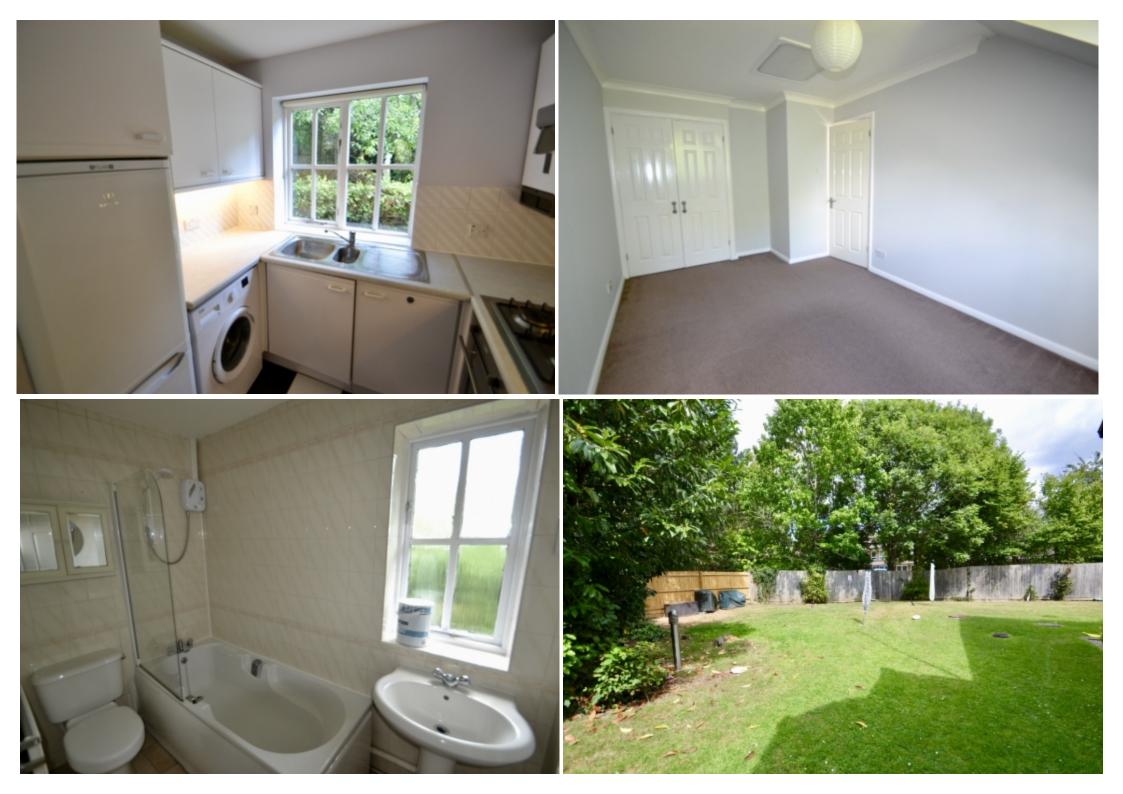

When entering the property you will find a fitted kitchen with all white goods included and dining area and a good sized lounge. Upstairs you have one double bedroom and one single bedroom. The bathroom has a bath and shower over bath.

The property boasts gas central heating and two allocated parking spaces.

Please call Dedman Lettings today.

VIEWINGS FROM 20TH JULY

**AVAILABLE 1ST AUGUST** 