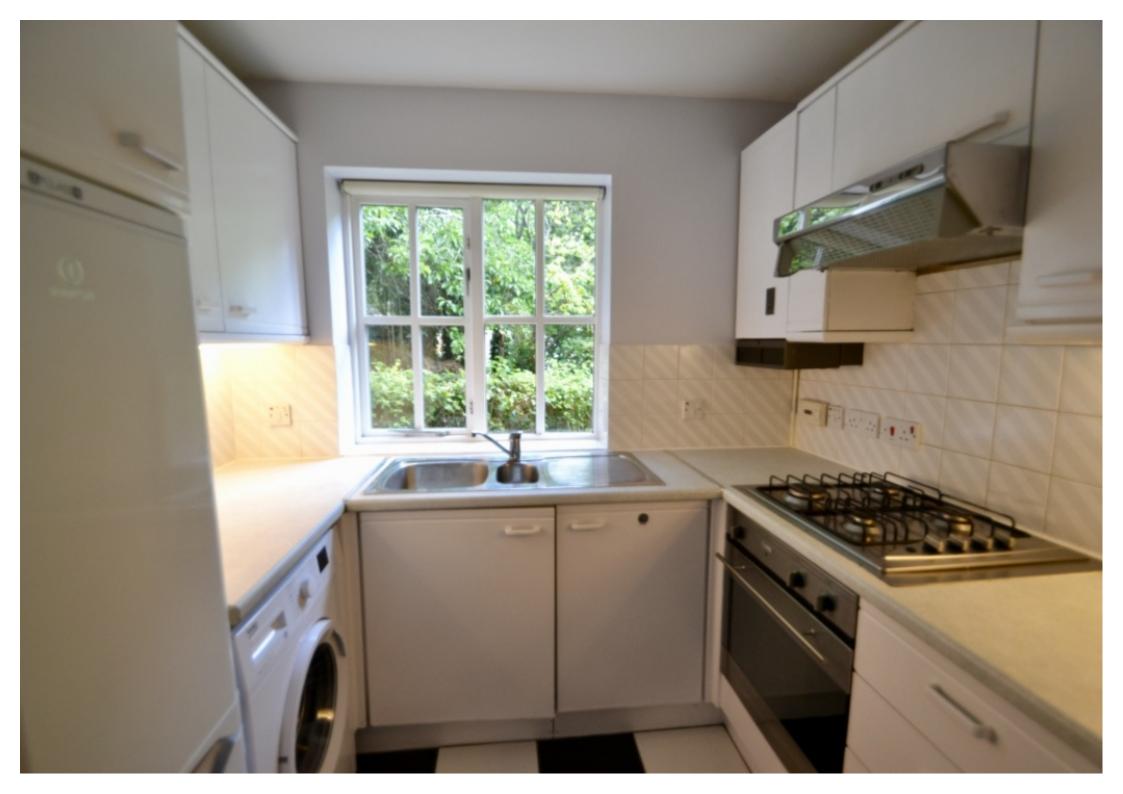

When entering the property you will find a fitted kitchen with all white goods included and dining area and a good sized lounge. Upstairs you have one double bedroom and one single bedroom. The bathroom has a bath and shower over bath.