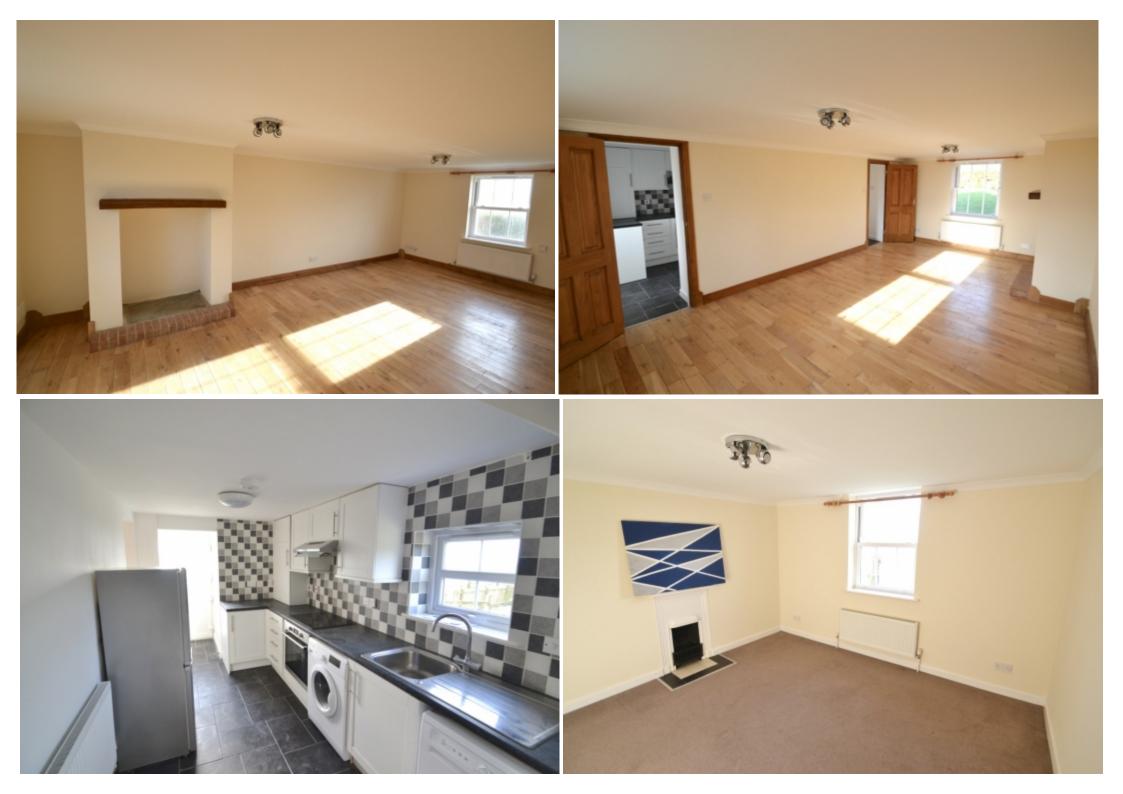

#### **Main Particulars**

Dedman Lettings is delighted to offer this unique 3 bedroom semi-detached house in East Dean, Eastbourne.

As you enter the property you will find a large living room/dining area with sought after oak wooden flooring. Following onto the next room you will find a good-sized kitchen including white goods such as fridge/freezer, washing machine and dishwasher.

Upstairs comprises of two good sized double bedrooms, one single and a modern bathroom with toilet, basin and shower. There is access to the loft on the landing for storage.

Gas central heating and double glazing.