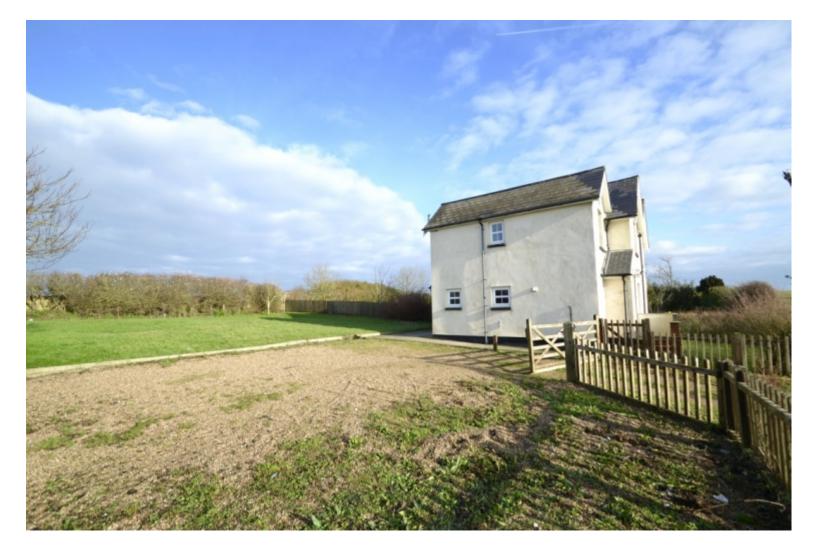

#### **Main Particulars**

Dedman Lettings is delighted to offer this unique 3 bedroom semi-detached house in East Dean, Eastbourne.

As you enter the property you will find a large living room/dining area with sought after oak wooden flooring. Following onto the next room you will find a good-sized kitchen including white goods such as fridge/freezer, washing machine and dishwasher.

Outside offers a large private garden and large driveway with ample parking.

This property is surrounded by the Seven Sisters country park which offers stunning views of untouched countryside.

- 4 minutes from Birling Gap
- 5 minutes from Beachy Head
- 9 minutes from Eastbourne town centre