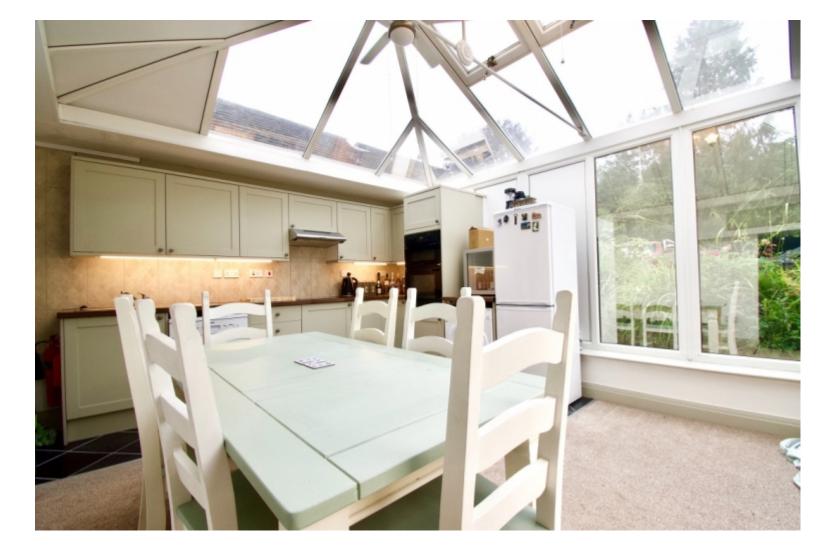

## **Key Features**

- 2 double bedrooms
- Large and spacious kitchen

- Ample parking
- View of gardens

Great location

## **Property Description**

Dedman Lettings is pleased to offer this Large 2 bedroom apartment in the sought after area of Ashington. In the property you will find a light, spacious kitchen that looks upon a large communal garden. The property comes with ample parking.

## **Main Particulars**

Dedman Lettings is pleased to offer this large 2 bedroom apartment in the sought after area of Ashington. In the property you will find a light, spacious kitchen that looks upon a large communal garden. You will find 2 large double bedrooms and a seperate good sized lounge. The property comes with ample parking. The rent of £1050pcm incldues all heating, hot water & internet.