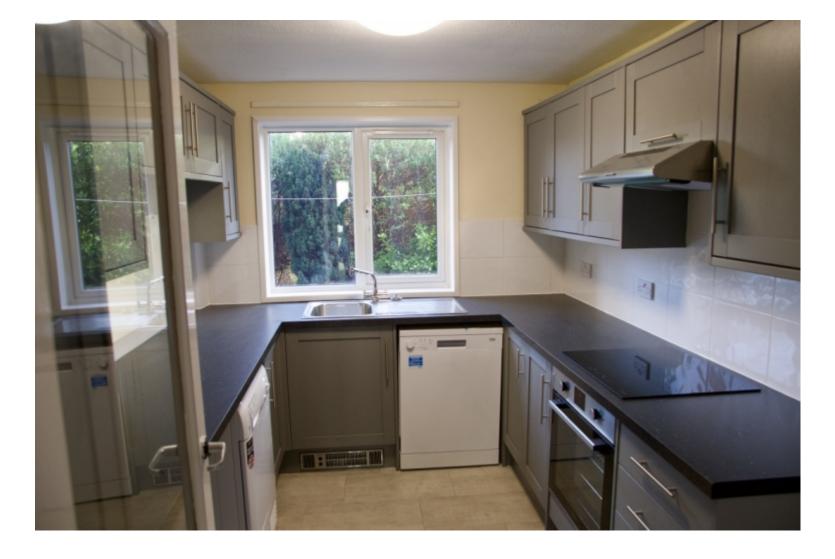

## **Property Description**

NEWLY DECORATED, BRAND NEW KITCHEN, WITH GARAGE

## **Main Particulars**

Dedman Lettings is pleased to offer this fantastic newly decorated 3 bedroom house in Downland drive.

The ground floor comprises of a porch, a large lounge/diner with doors leading onto a patio, a downstairs WC and a stunning brand new kitchen with all white goods provided.