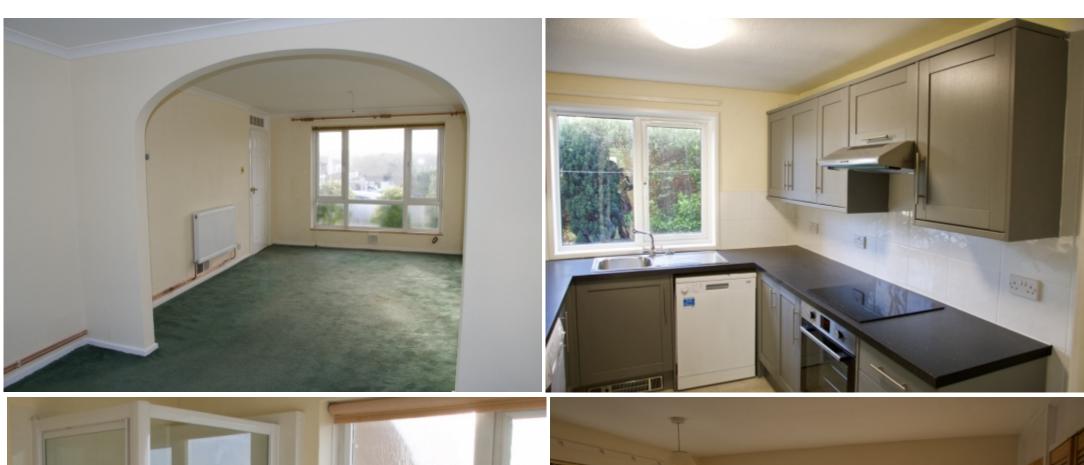

## **Property Description**

NEWLY DECORATED, BRAND NEW KITCHEN, WITH GARAGE

## **Main Particulars**

Dedman Lettings is pleased to offer this fantastic newly decorated 3 bedroom house in Downland drive.

The ground floor comprises of a porch, a large lounge/diner with doors leading onto a patio, a downstairs WC and a stunning brand new kitchen with all white goods provided.