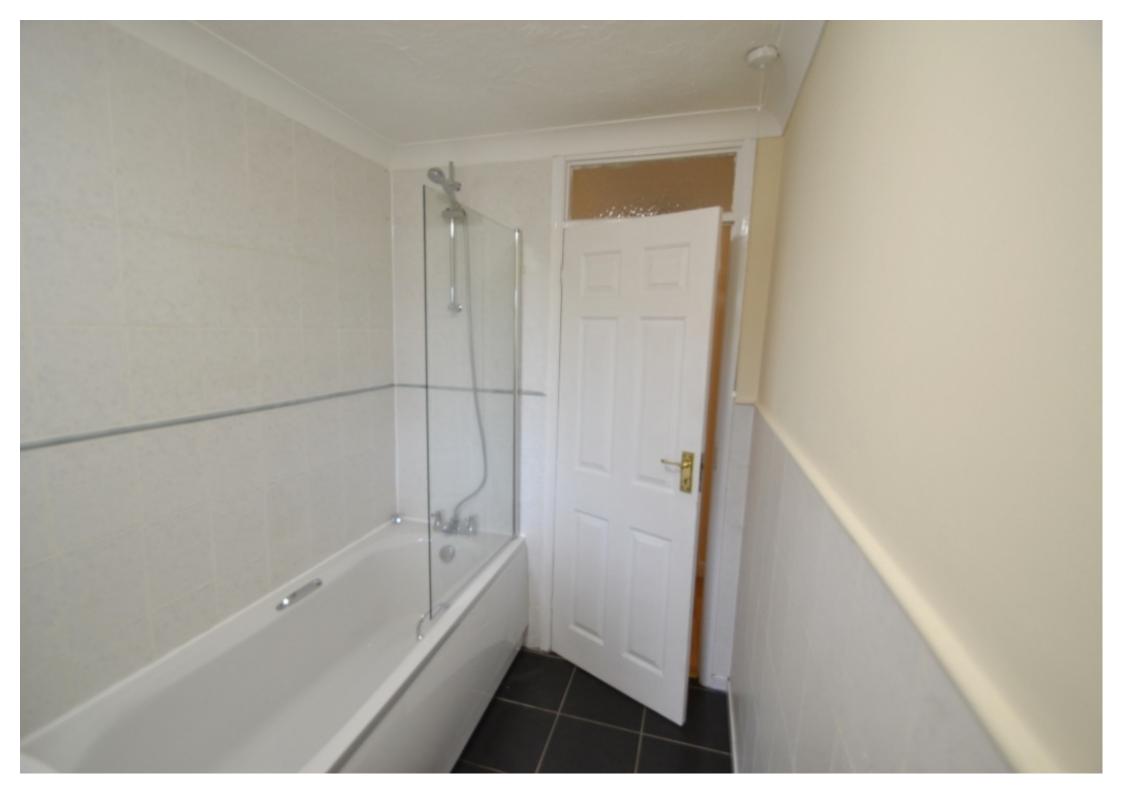

Bathroom with a brand new bath and shower above, hand basin and WC.

Large lounge/dining room 16' 4. Kitchen 10' X 8'4 approximate, with range of wall and base units, all appliances provided.

The property boasts a garage en bloc, outside storage cupboard and a communal drying area for washing lines.