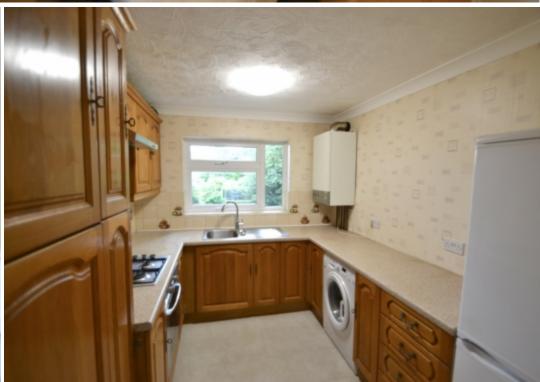

Bathroom with a brand new bath and shower above, hand basin and WC.

Large lounge/dining room 16' 4. Kitchen 10' X 8'4 approximate, with range of wall and base units, all appliances provided.

The property boasts a garage en bloc, outside storage cupboard and a communal drying area for washing lines.