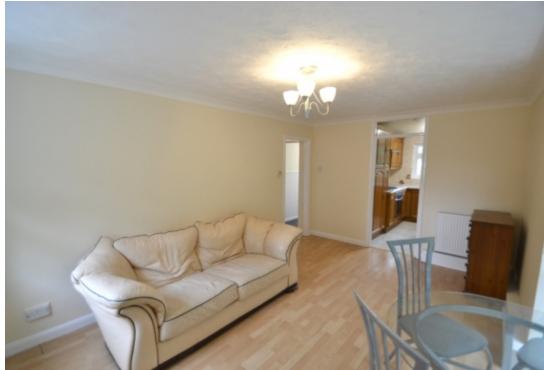

Bathroom with a brand new bath and shower above, hand basin and WC.

Large lounge/dining room 16' 4. Kitchen 10' X 8'4 approximate, with range of wall and base units, all appliances provided.

The property boasts a garage en bloc, outside storage cupboard and a communal drying area for washing lines.