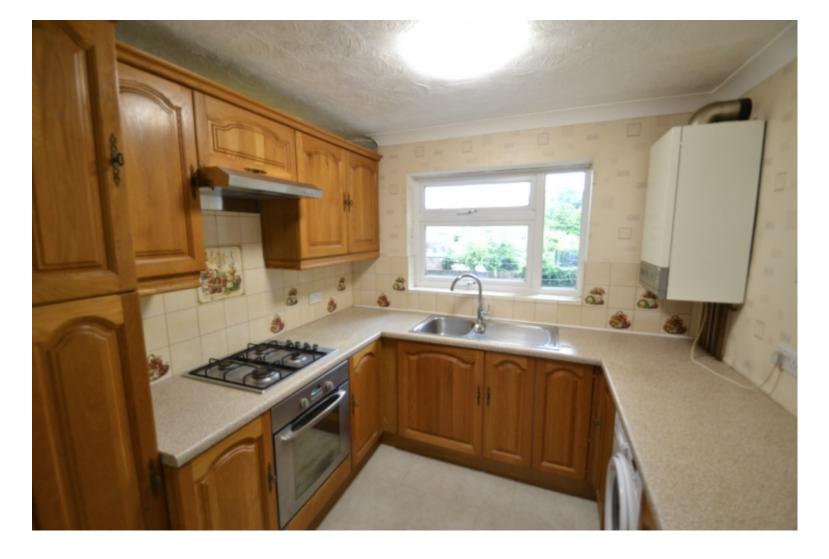

Bathroom with a brand new bath and shower above, hand basin and WC.

Large lounge/dining room 16' 4. Kitchen 10' X 8'4 approximate, with range of wall and base units, all appliances provided.

The property boasts a garage en bloc, outside storage cupboard and a communal drying area for washing lines.