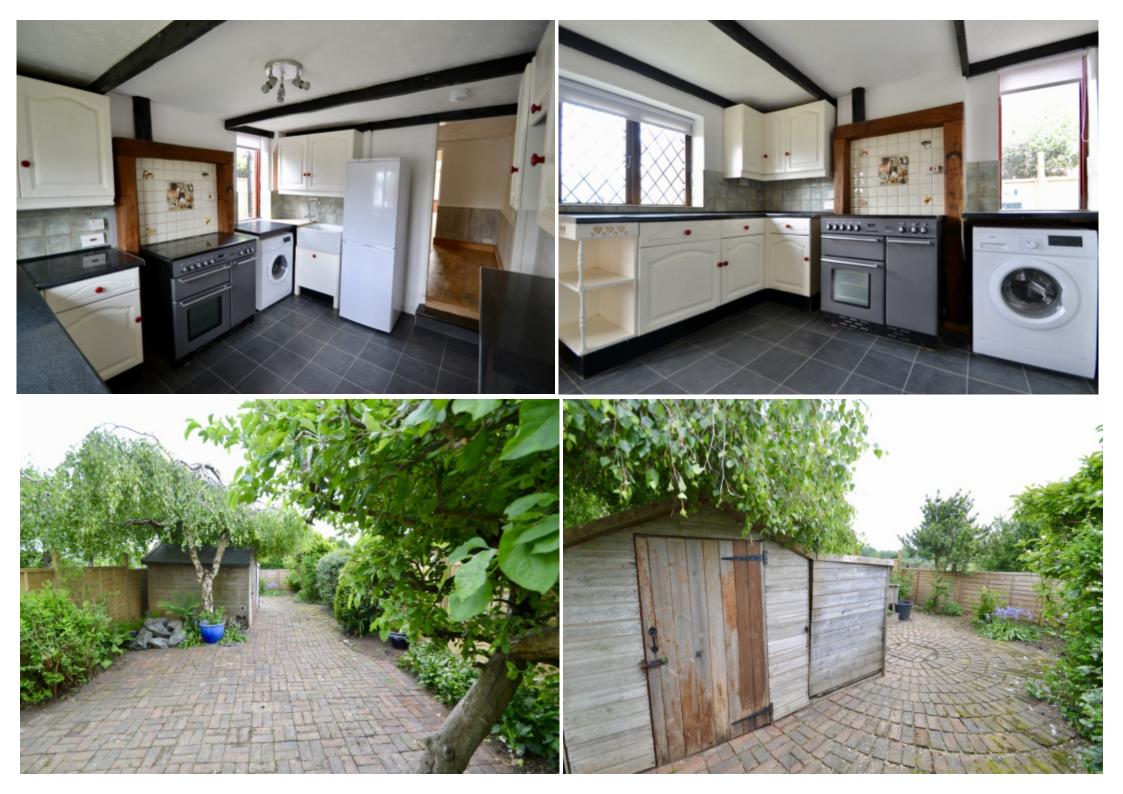

#### **Main Particulars**

Dedman Lettings is pleased to offer this stunning 3 bedroom Cottage in the sought after village of South Chailey, East Sussex.

When entering the property you will find a lovely, spacious kitchen with an electric range cooker, washing machine and fridge freezer included. Following on from the kitchen you will find a dining room, lounge and conservatory which leads onto the generous sized garden with storage shed.