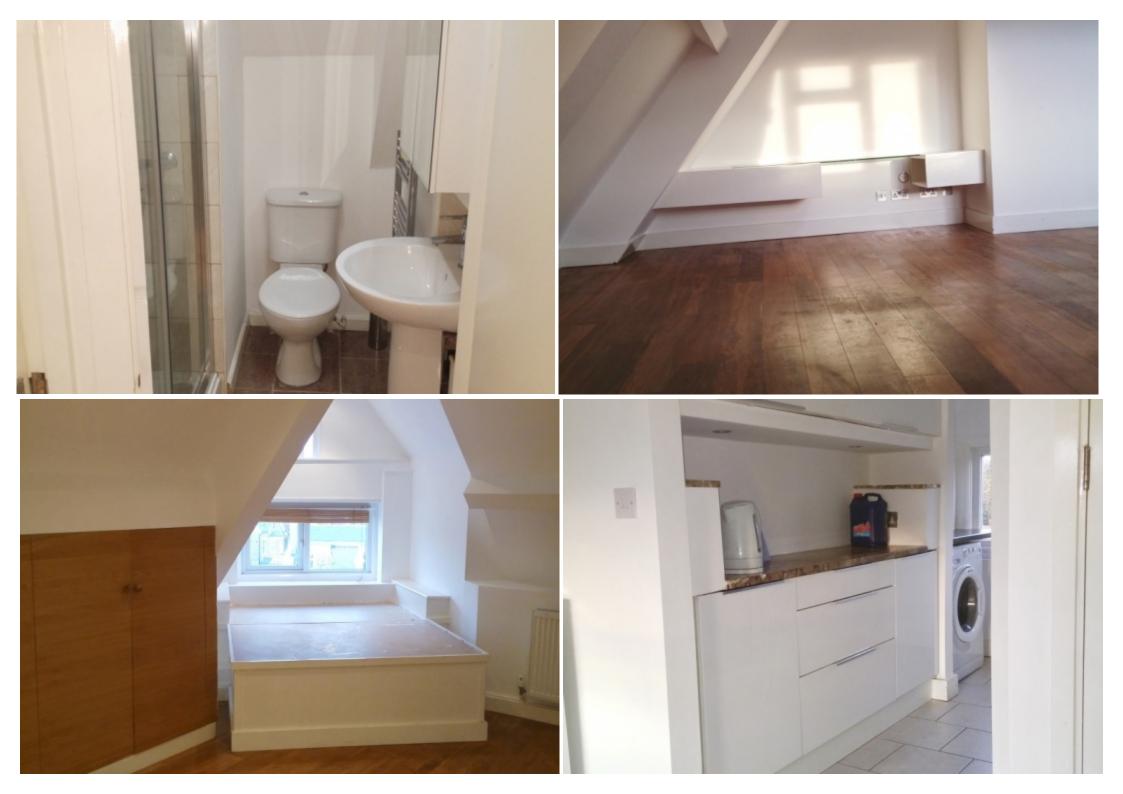

This light and spacious flat has an open plan balcony kitchen which overlooks the large lounge/dining area. Fully fitted kitchen with gas hob and electric oven.

Bathroom with shower, basin & toilet. Two double bedrooms, one with fitted wardrobe and bed. Gas central heating and double glazing. The flat is available furnished or unfurnished with all white goods provided, recently decorated in a neutral colour with laminate flooring throughout.