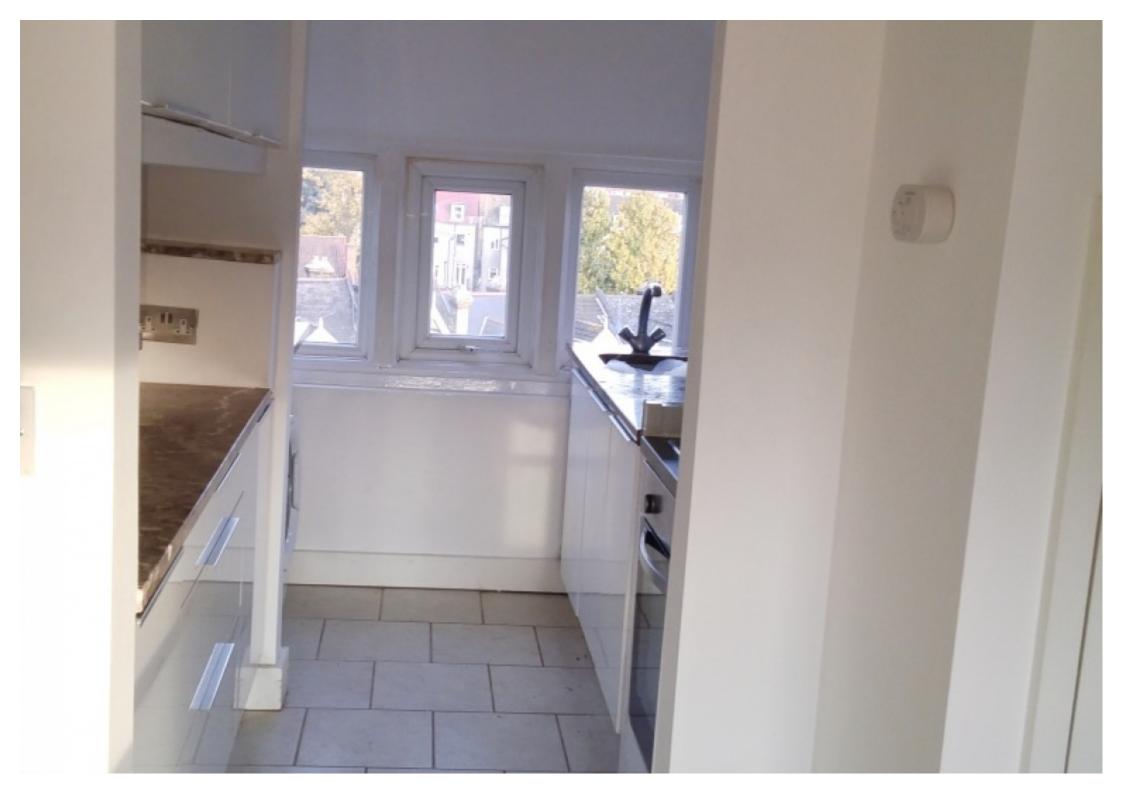

This light and spacious flat has an open plan balcony kitchen which overlooks the large lounge/dining area. Fully fitted kitchen with gas hob and electric oven.

Bathroom with shower, basin & toilet. Two double bedrooms, one with fitted wardrobe and bed. Gas central heating and double glazing. The flat is available furnished or unfurnished with all white goods provided, recently decorated in a neutral colour with laminate flooring throughout.