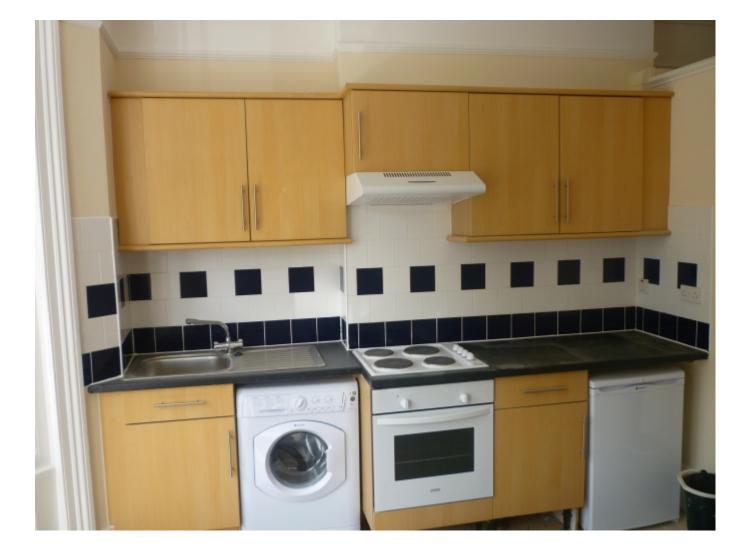

## **Main Particulars**

Studio apartment near Eastbourne town centre and seafront. This apartment comprises of an area of 215sq.ft, open plan fully fitted kitchen, with lounge/bedroom area, shower room with basin and toilet. The rental includes all hot water and central heating. Also included in the rent is unlimited wifi.