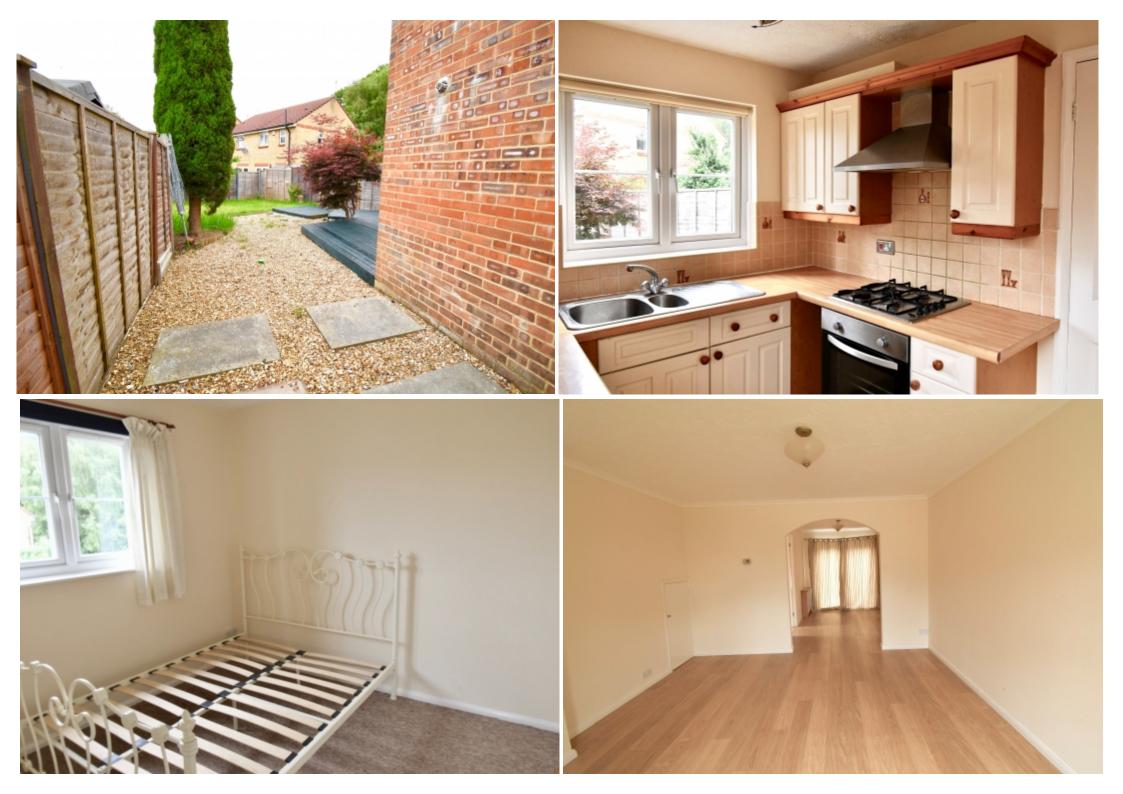

#### **Main Particulars**

Three bedroom semi detached property in popular Maidenbower. Large lounge/dining room with patio doors leading to rear garden with raised deck area, plant & shrub borders. Fully fitted kitchen with all appliances. Bathroom with bath and shower. Small front garden and driveway for two vehicles.