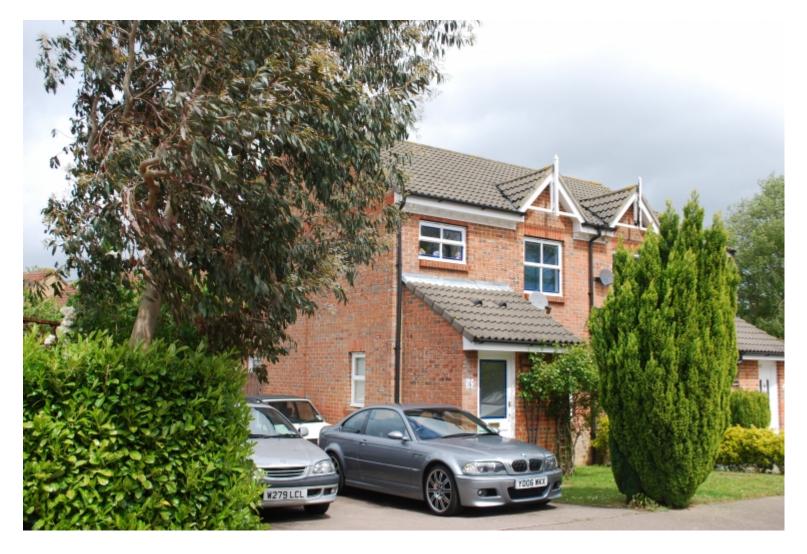

#### **Property Description**

Three bedroom semi-detached property in popular Maidenbower.

#### **Main Particulars**

Three bedroom semi detached property in popular Maidenbower. Large lounge/dining room with patio doors leading to rear garden with raised deck area, plant & shrub borders. Fully fitted kitchen with all appliances. Bathroom with bath and shower. Small front garden and driveway for two vehicles.