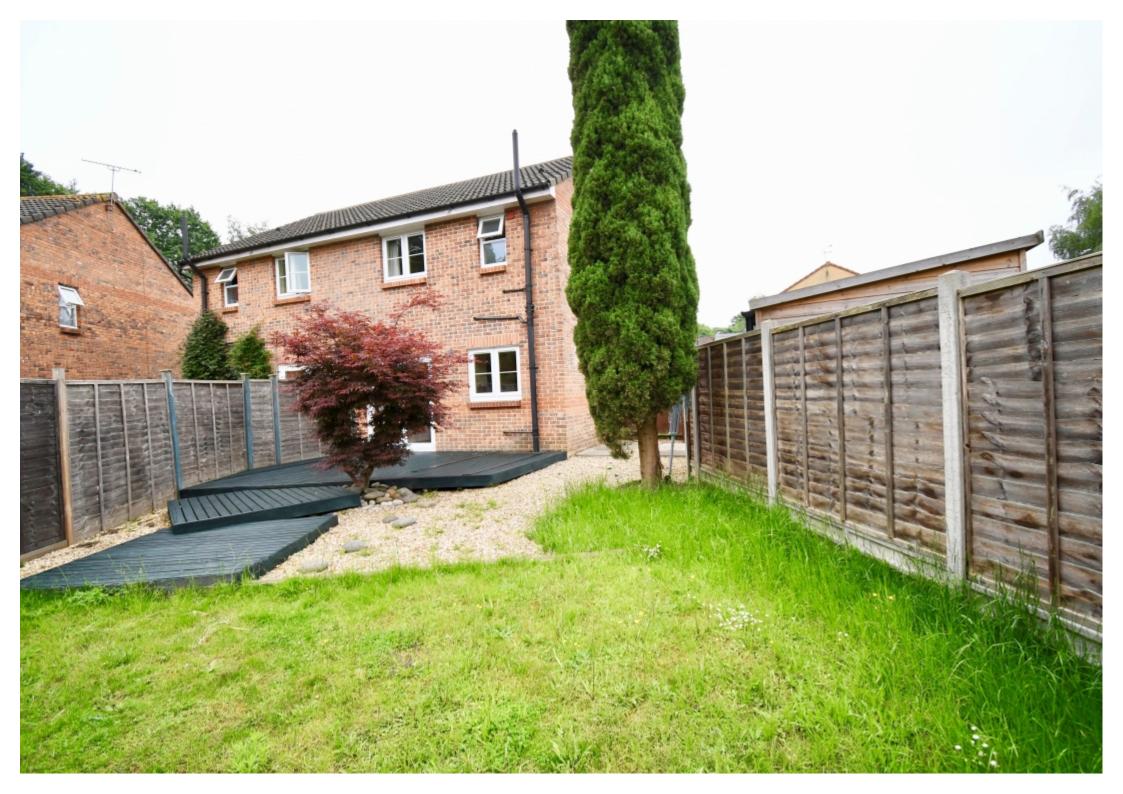

#### **Main Particulars**

Three bedroom semi detached property in popular Maidenbower. Large lounge/dining room with patio doors leading to rear garden with raised deck area, plant & shrub borders. Fully fitted kitchen with all appliances. Bathroom with bath and shower. Small front garden and driveway for two vehicles.