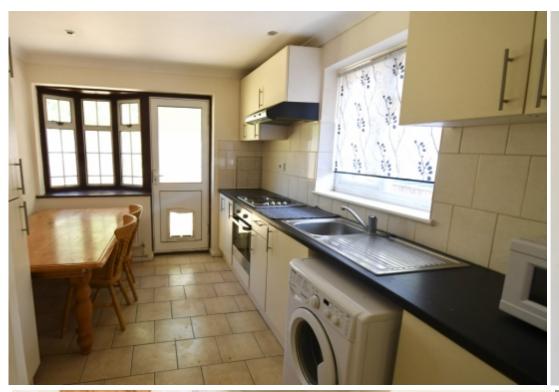

## **Main Particulars**

A three bedroom detached bungalow within a lovely cul-de-sac, ideally situated for local railway stations and Burgess Hill town centre. The property has recently been decorated in neutral colours and has gas central heating and double glazing. Large dual aspect lounge with patio doors leading to garden, kitchen/diner, bathroom with bath and shower, two double bedrooms and one single bedroom. Front & rear secluded garden.