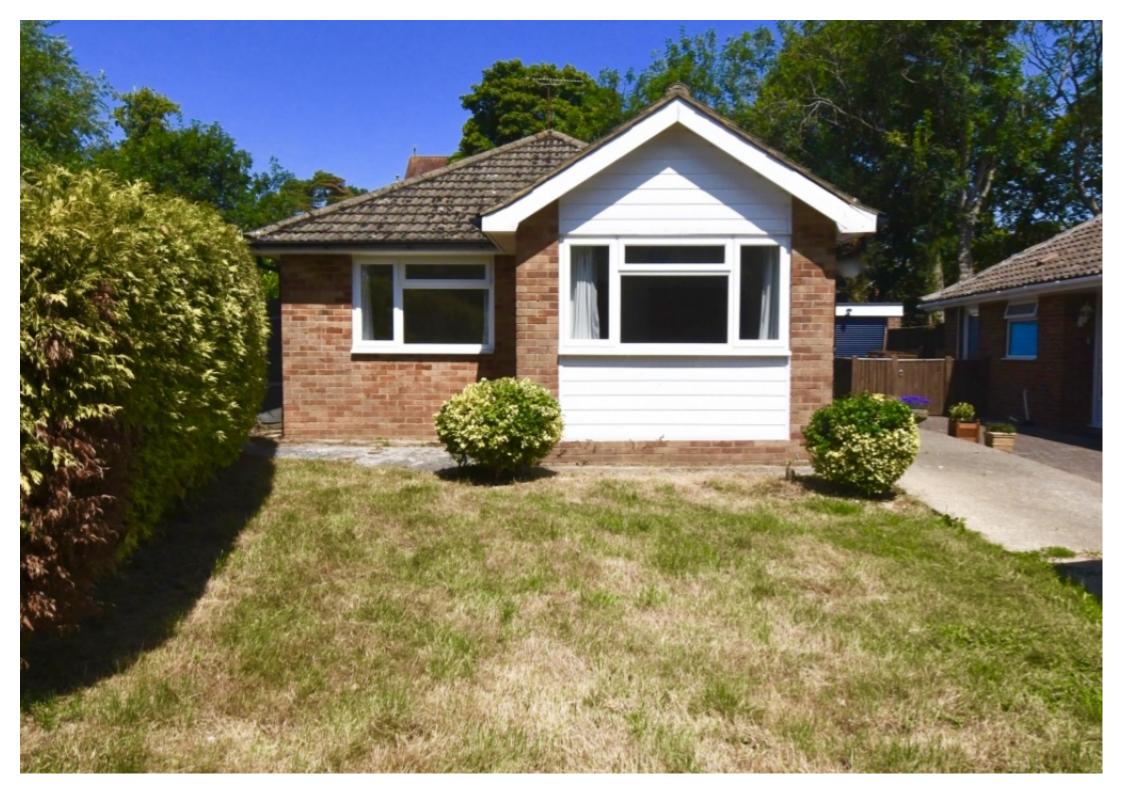

## **Property Description**

A three bedroom detached bungalow within a lovely cul-de-sac, ideally situated for local railway stations and Burgess Hill town centre. Recently been decorated in neutral colors and has gas central heating and double glazing. Large dual aspect lounge with patio doors. Private parking & garage.

## **Main Particulars**

A three bedroom detached bungalow within a lovely cul-de-sac, ideally situated for local railway stations and Burgess Hill town centre. The property has recently been decorated in neutral colours and has gas central heating and double glazing. Large dual aspect lounge with patio doors leading to garden, kitchen/diner, bathroom with bath and shower, two double bedrooms and one single bedroom. Front & rear secluded garden.