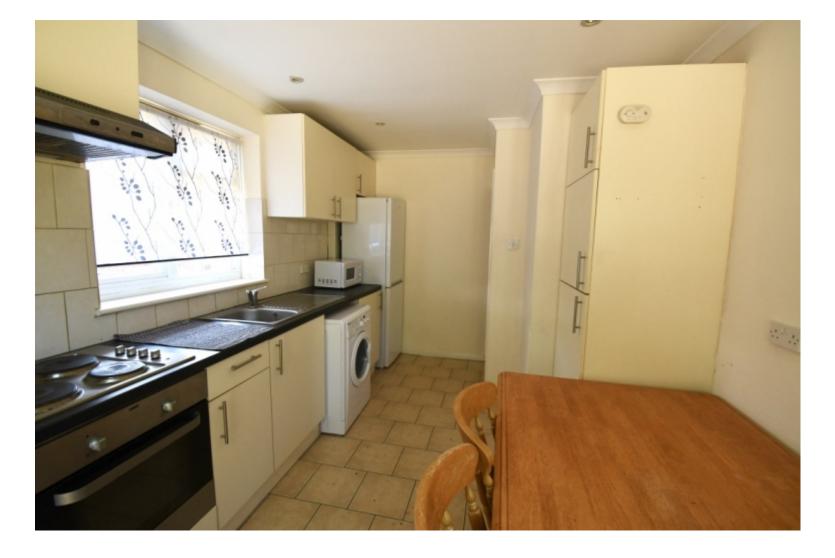

## **Main Particulars**

A three bedroom detached bungalow within a lovely cul-de-sac, ideally situated for local railway stations and Burgess Hill town centre. The property has recently been decorated in neutral colours and has gas central heating and double glazing. Large dual aspect lounge with patio doors leading to garden, kitchen/diner, bathroom with bath and shower, two double bedrooms and one single bedroom. Front & rear secluded garden.