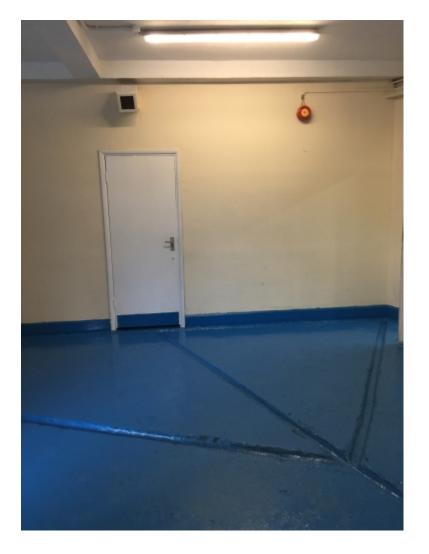

#### **Property Description**

2 Minutes from GATWICK: 620sq.ft office with 4 parking spaces ideal for Car Detailing Workshop situated on a private forecourt in a prominent roadside location.

#### **Main Particulars**

2 Minutes from GATWICK: Dedman Lettings is pleased to offer a 620sq.ft office with 4 parking spaces ideal for a car detailing workshop situated on a private forecourt in a prominent roadside location.