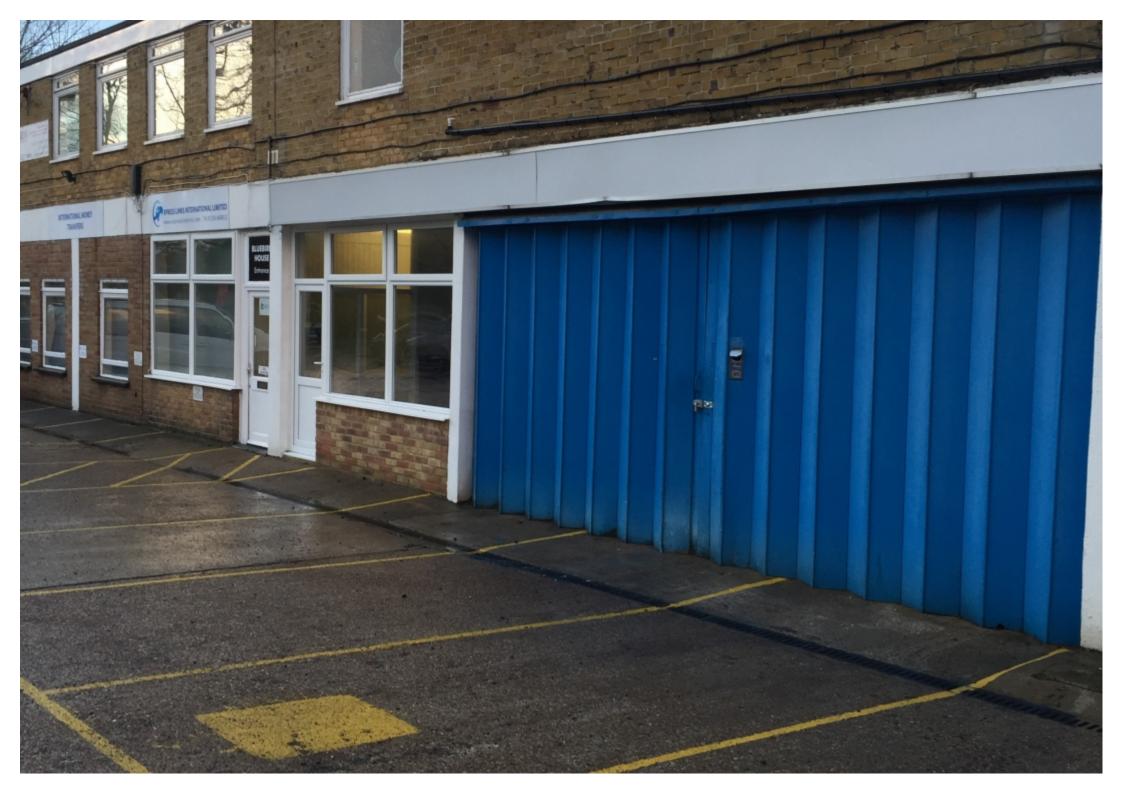

#### **Property Description**

2 Minutes from GATWICK: 620sq.ft office with 4 parking spaces ideal for Car Detailing Workshop situated on a private forecourt in a prominent roadside location.

#### **Main Particulars**

2 Minutes from GATWICK: Dedman Lettings is pleased to offer a 620sq.ft office with 4 parking spaces ideal for a car detailing workshop situated on a private forecourt in a prominent roadside location.

£10,000pa.

The commercial property is situated near Gatwick Airport and 0.5 miles from the A23 and provides direct access to the M23/M25.

Telephone: 01293 821143