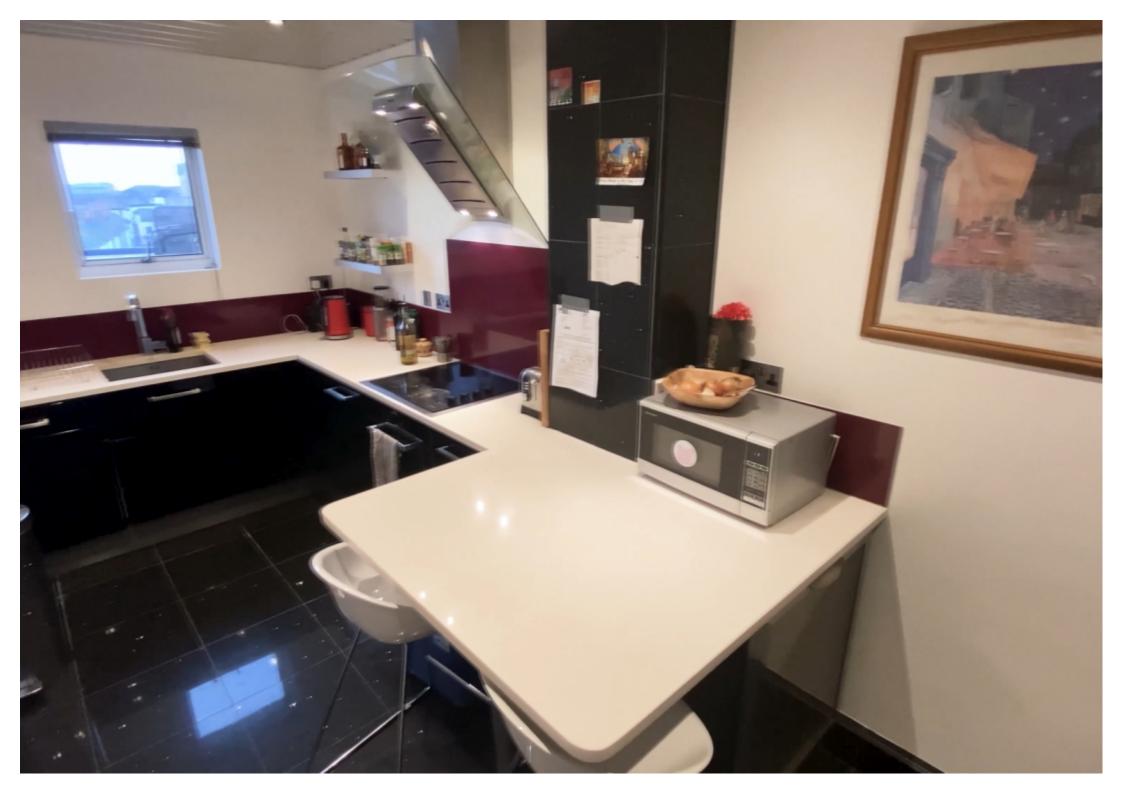

This apartment boasts a modern shared kitchen and bathroom refurbished to a high standard.

The building is accessed from street level via station street through secure electric gates which can be controlled via entry phone in the flat.