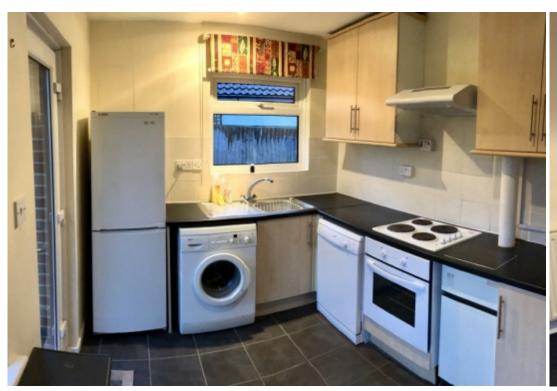

## **Key Features**

- Garage
- Off-Road Parking

- Modern Kitchen
- Newly Decorated

- Beautiful Garden
- Quiet Location

## **Main Particulars**

Dedman Lettings is pleased to offer this fantastic 3 bedroom Bungalow in the sought after area of Westdene.

In the property you will find a modern kitchen with dishwasher, washing machine and fridge. The kitchen leads onto the spacious garden which includes a fully serviced gardener from Spring to Autumn.