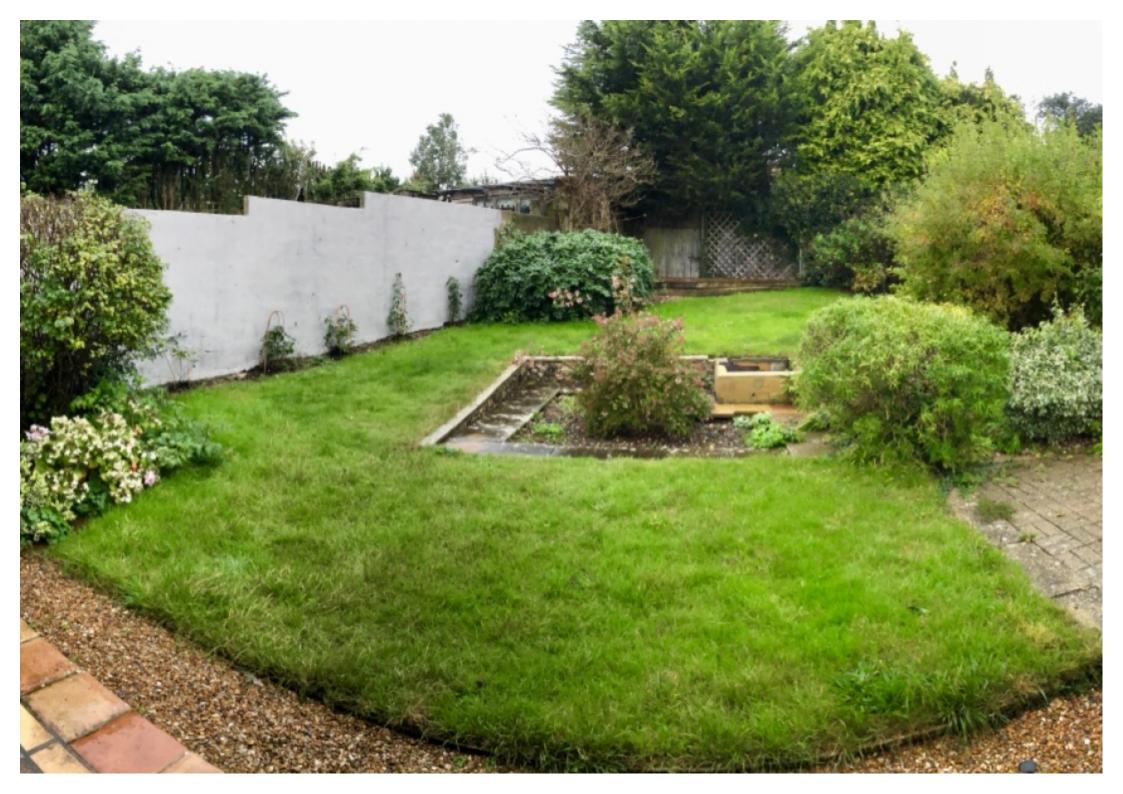

## **Key Features**

- Garage
- Off-Road Parking

- Modern Kitchen
- Newly Decorated

- Beautiful Garden
- Quiet Location

## **Property Description**

GARDEN, FRESHLY PAINTED THROUGHOUT, GARAGE, OFF STREET PARKING

## **Main Particulars**

Dedman Lettings is pleased to offer this fantastic 3 bedroom Bungalow in the sought after area of Westdene.

In the property you will find a modern kitchen with dishwasher, washing machine and fridge. The kitchen leads onto the spacious garden which includes a fully serviced gardener from Spring to Autumn.