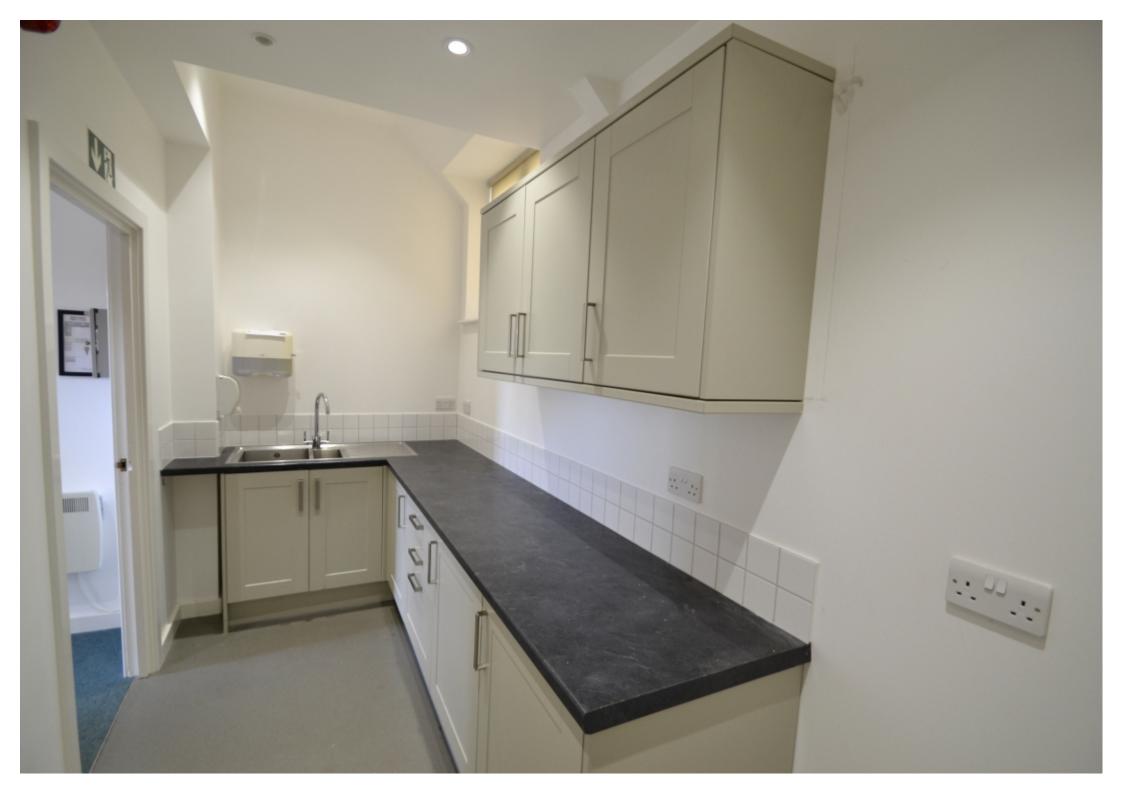

## **Main Particulars**

AVAILABLE NOW

Dedman Lettings is pleased to offer this 795sqft office space comprising of 3 good sized rooms, private modern kitchen, private toilet, air con and parking.

Set in a courtyard within a country estate in the village of Coolham, south of Horsham.

## **Key Features**

- 795sqft
- 1150pcm
- Set within country estate

- Parking
- Private Modern Kitchen
- Private Toilet

Air-con