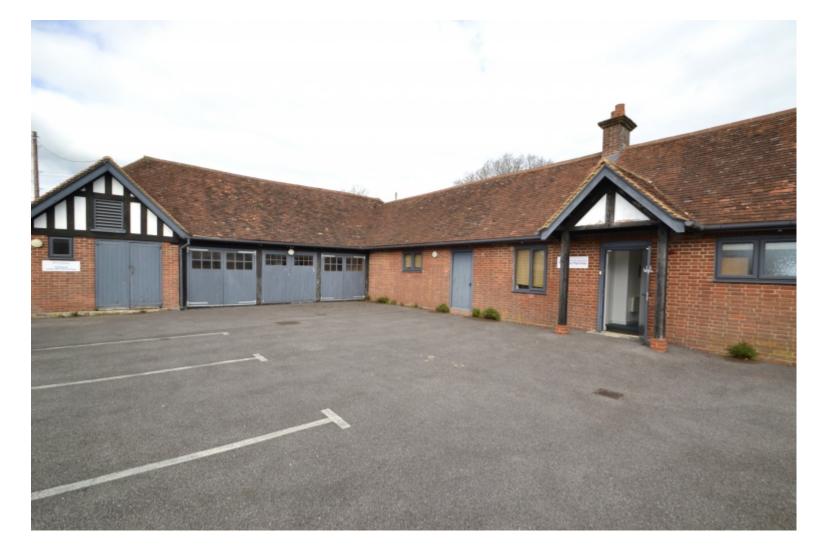

## **Main Particulars**

AVAILABLE NOW

Dedman Lettings is pleased to offer this 795sqft office space comprising of 3 good sized rooms, private modern kitchen, private toilet, air con and parking.

Set in a courtyard within a country estate in the village of Coolham, south of Horsham.

## **Property Description**

795sqft Office | Rural within country estate | Village Location | Air Con | Parking