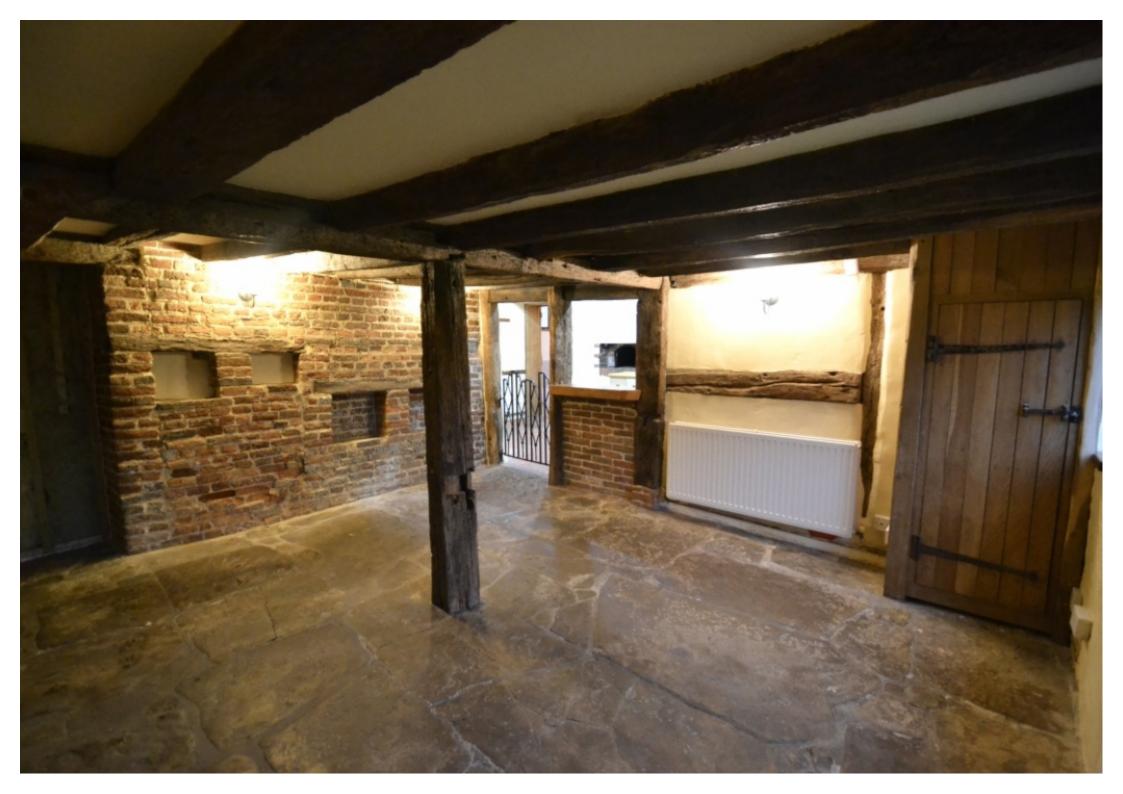

## **Main Particulars**

Dedman Lettings is pleased to offer a beautiful farmhouse for rent in the rural location of Newdigate Village. This house oozes character with its original beams and features. The house comprises of a lounge with a downstairs shower room and toilet, a large kitchen diner with white goods included\* and a large entrance hall. Upstairs is a spacious landing which leads into a master bedroom, single bedroom and a family bathroom. The property benefits from a large garden and ample parking. Located on a working farm it is set in the most idyllic location. Pets would be considered. Water and council tax included in the monthly rent. Available from the new year.