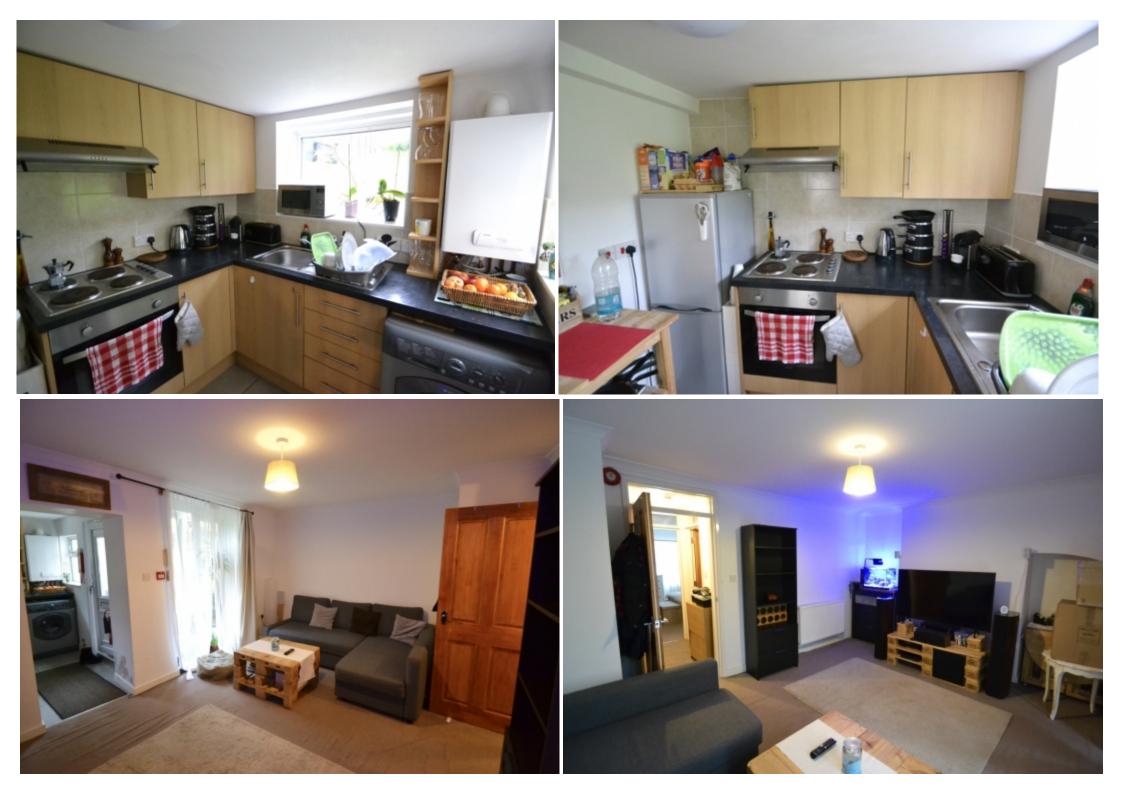

#### **Main Particulars**

Dedman Lettings is delighted to offer this 1 bedroom + study ground floor flat in the sought after area of Redhill, Surrey.

As you enter the property you will find the kitchen with fridge/freezer, washing machine and an electric oven and hob. From the kitchen you have a spacious lounge/dining area, bathroom with toilet and shower, a study room which is currently being used as a walk in wardrobe and the very spacious master bedroom with built in wardrobes.