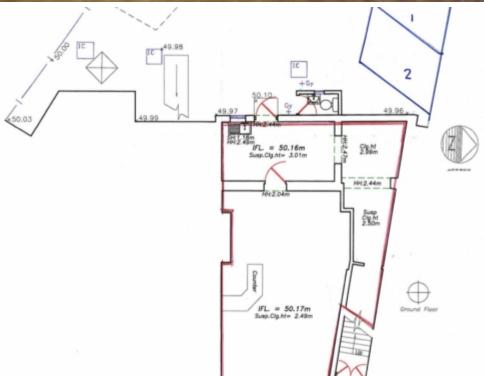

## **Property Description**

570sqft Ground Floor Retail Unit | Town Centre Location | 2 Parking Spaces

## **Main Particulars**

Dedman Lettings is pleased to offer this 570sqft ground floor retail unit for rent. This unit boasts a prominent high street and town centre location in Horley. It comes with 2 parking spaces, a kitchenette area, toilets and ample storage space.