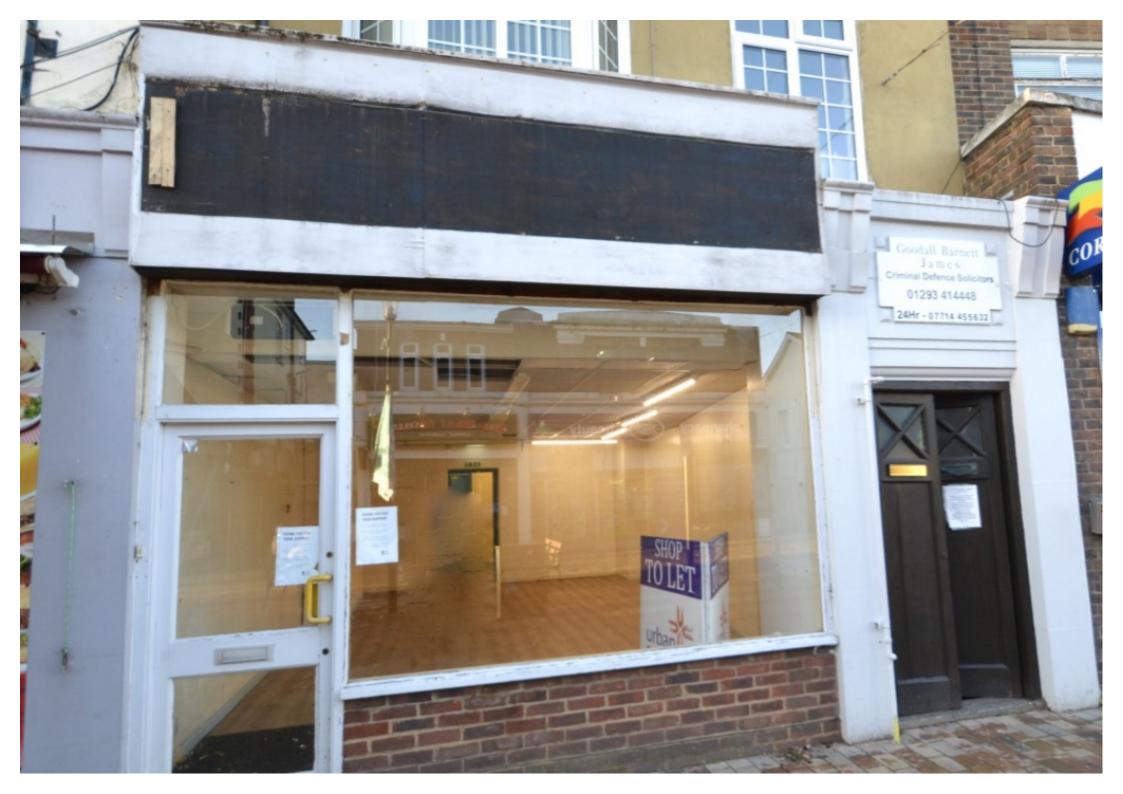

£13,000 Annual

High Street, Horley, RH6 7BE

Retail Property (high street)

## **Property Description**

570sqft Ground Floor Retail Unit | Town Centre Location | 2 Parking Spaces

## **Main Particulars**

Dedman Lettings is pleased to offer this 570sqft ground floor retail unit for rent. This unit boasts a prominent high street and town centre location in Horley. It comes with 2 parking spaces, a kitchenette area, toilets and ample storage space.