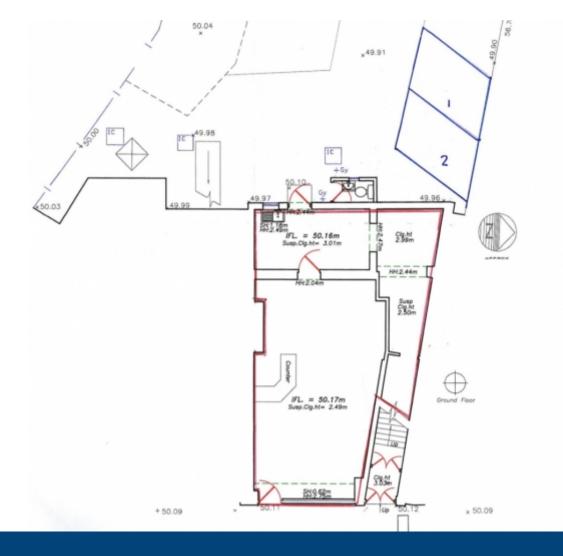

## **Property Description**

570sqft Ground Floor Retail Unit | Town Centre Location | 2 Parking Spaces

## **Main Particulars**

Dedman Lettings is pleased to offer this 570sqft ground floor retail unit for rent. This unit boasts a prominent high street and town centre location in Horley. It comes with 2 parking spaces, a kitchenette area, toilets and ample storage space.