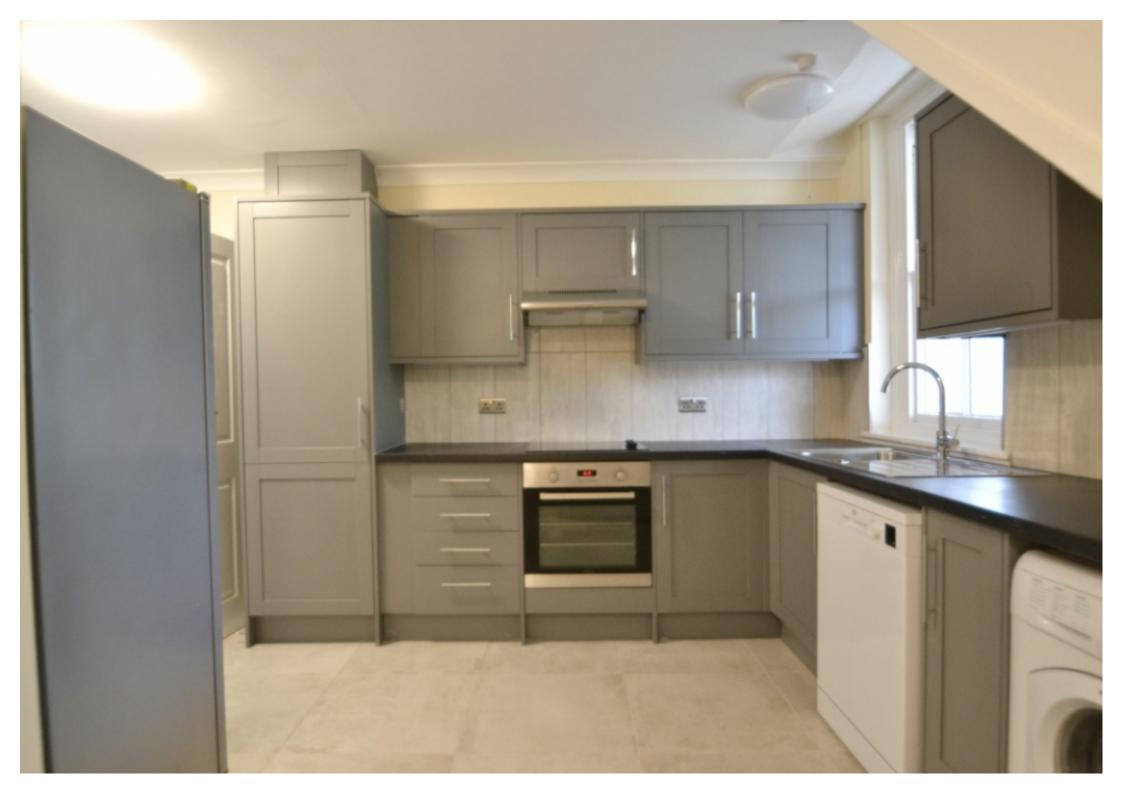

The ground floor comprises of 3 bedrooms, a spacious lounge, study/dining room, bathroom with shower above bath and a good sized kitchen with all white goods included.

On the second floor there are 2 good sized bedrooms and a bathroom with shower above bath.