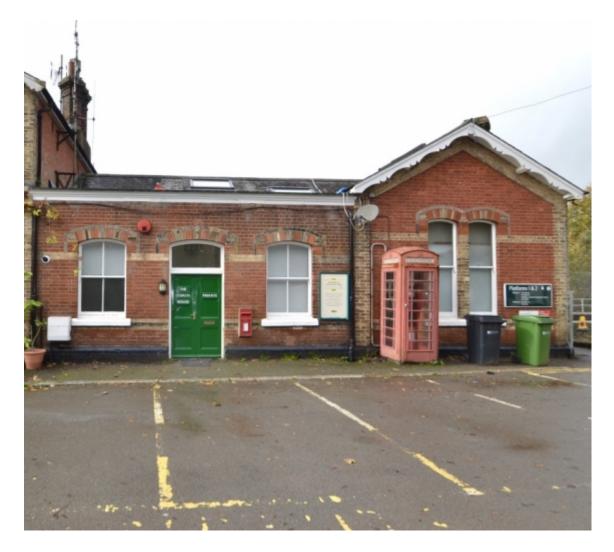

#### **Main Particulars**

Dedman Lettings is delighted to offer this newly renovated 5 bedroom character property to rent on the outskirts of Ockley village, Surrey, located directly on the station platform.

The ground floor comprises of 3 bedrooms, a spacious lounge, study/dining room, bathroom with shower above bath and a good sized kitchen with all white goods included.

On the second floor there are 2 good sized bedrooms and a bathroom with shower above bath.