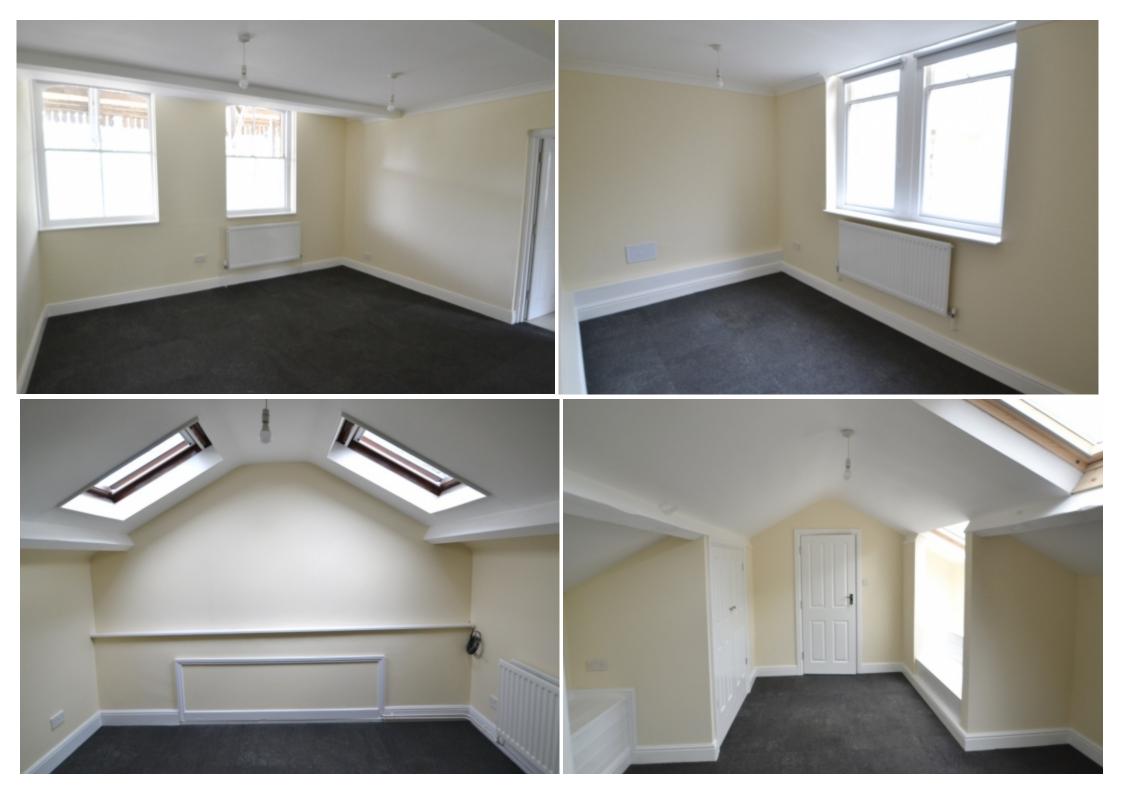

The ground floor comprises of 3 bedrooms, a spacious lounge, study/dining room, bathroom with shower above bath and a good sized kitchen with all white goods included.

On the second floor there are 2 good sized bedrooms and a bathroom with shower above bath.