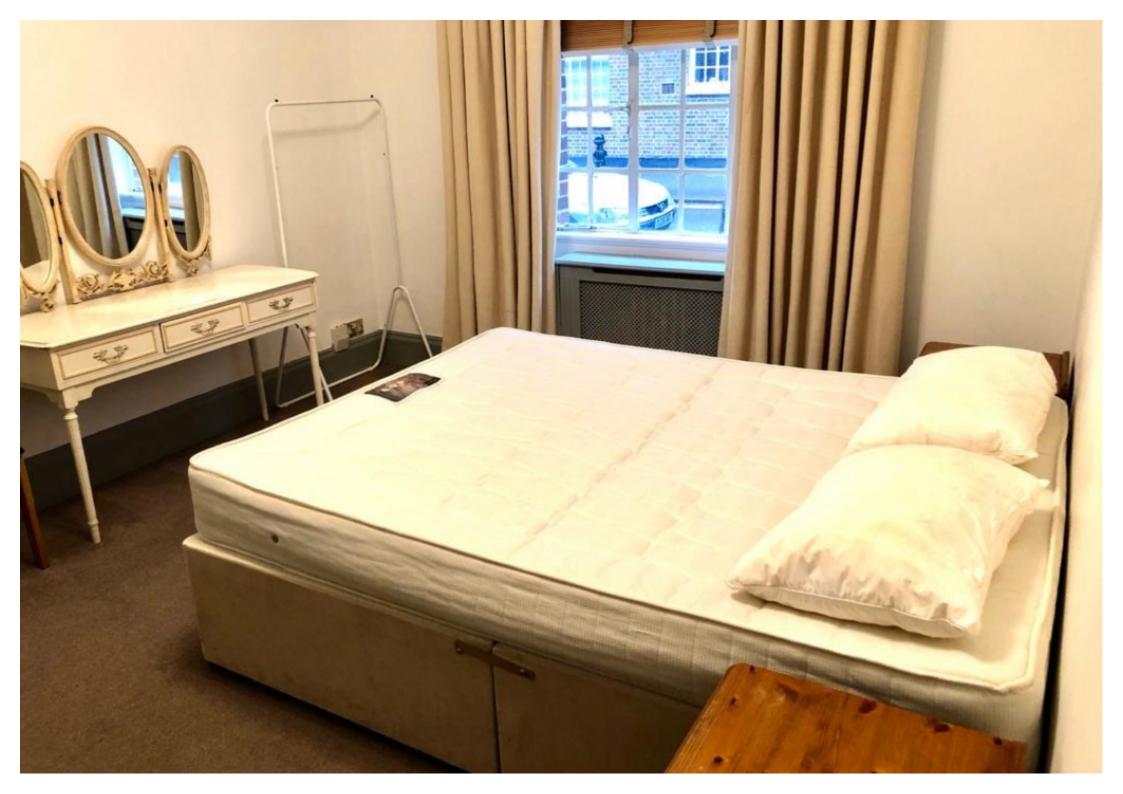

The property has one large double bedroom, lounge, kitchen and bathroom with shower.

The flat is decorated to a high standard and carpeted through out.

Heating and hot water are included in the rent.

EPC - C. Council tax Band E