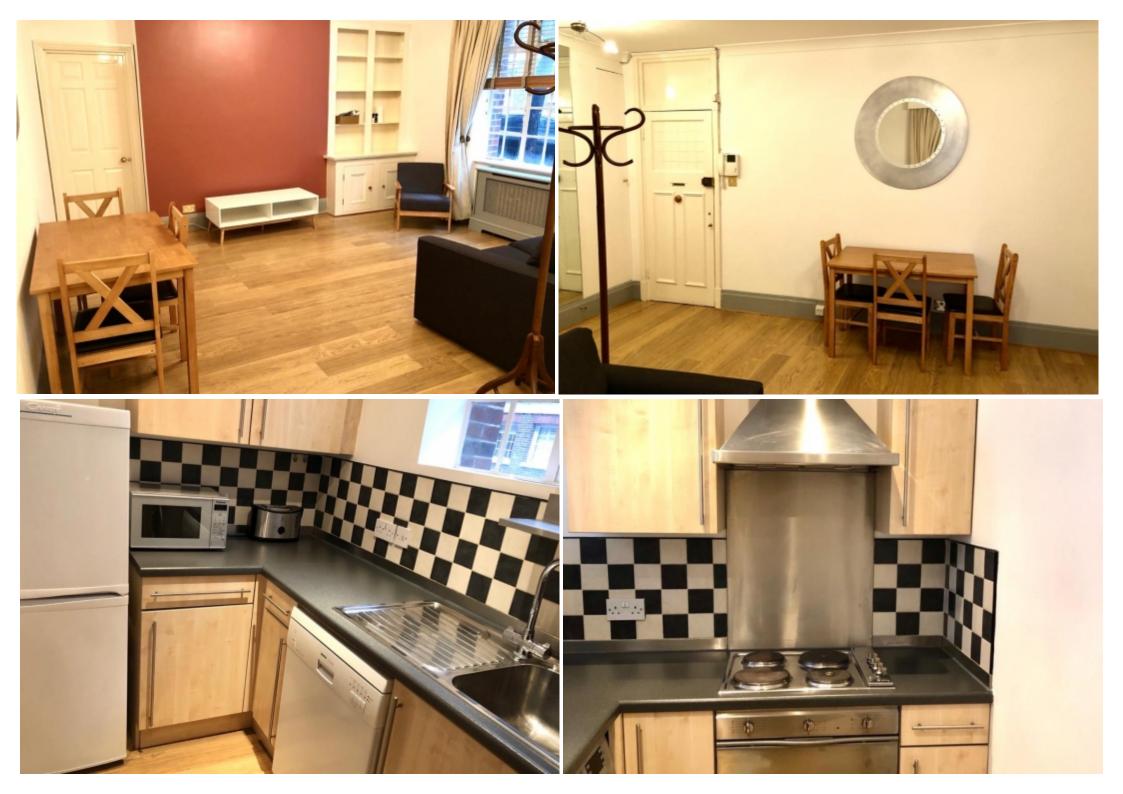

The property has one large double bedroom, lounge, kitchen and bathroom with shower.

The flat is decorated to a high standard and carpeted through out.

Heating and hot water are included in the rent.

EPC - C. Council tax Band E